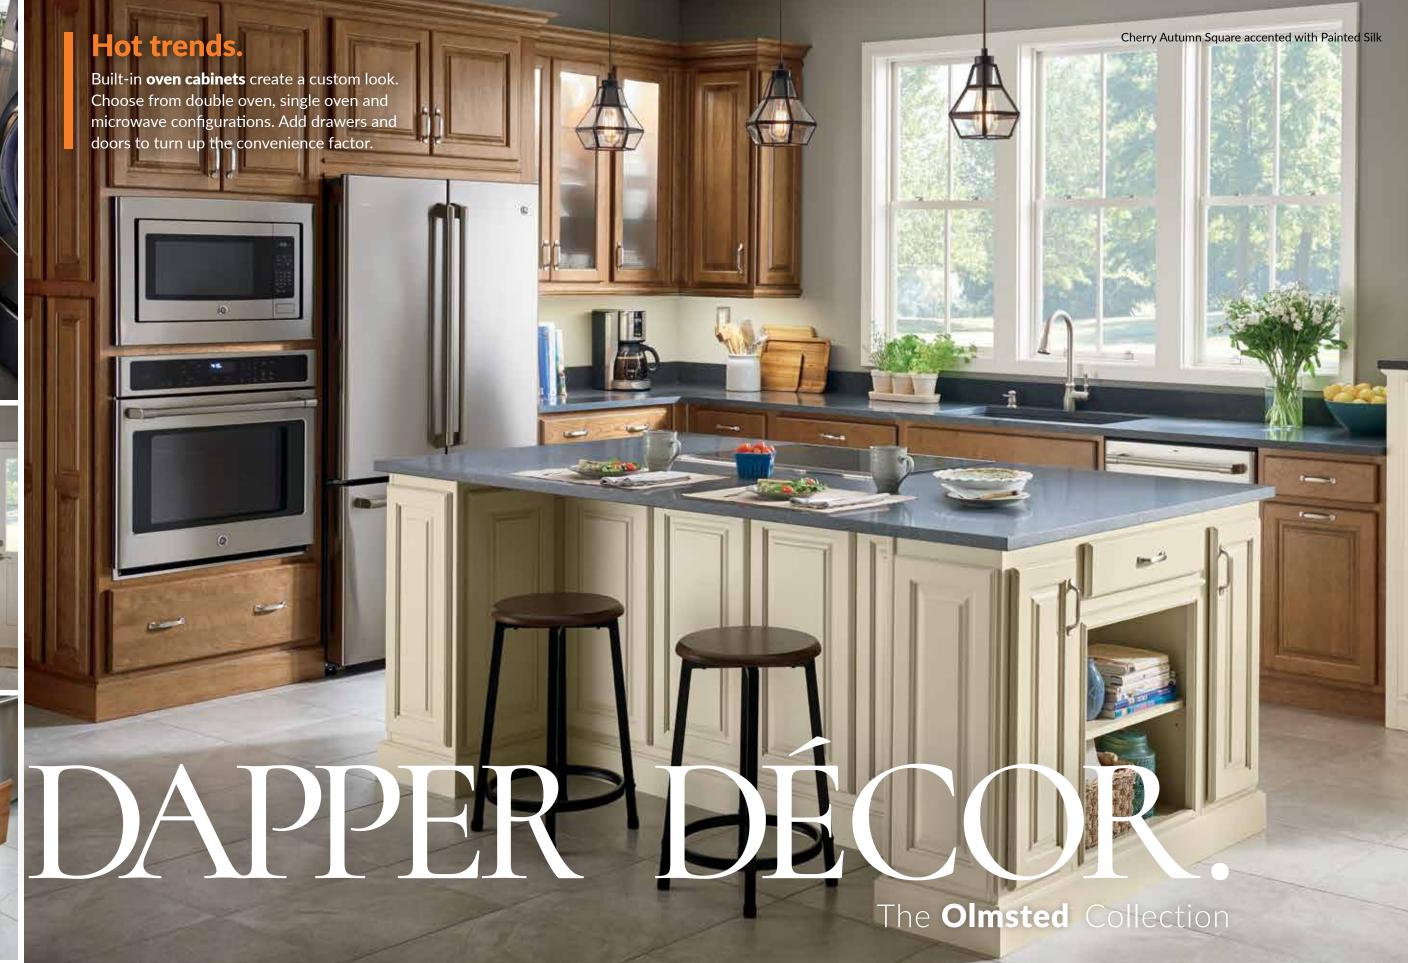

#### **Olmsted**

Cathedral

- Partial overlay Cathedral and Square doors
- Solid raised panel\*
- Matching solid wood drawer front\*