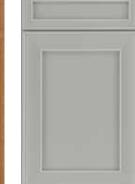

#### Leesburg

- Full overlay, with 2-1/4" frame doors
- Veneer recessed shaker panel\*
- Matching solid wood drawer front\*
- Can be enhanced with optional 5-piece drawer front

#### San Mateo

Partial overlay doors

Slab drawer fronts

Recessed shaker panel

- \*Painted finishes may blend engineered and natural materials for a more consistent product.
- \*\*Not available in Thermofoil