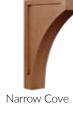

a.

Matching Interior comes standard on all glass door cabinets.



Afton Glass\*



Antiqued Afton



Clear Glass



Derbyshire Seeded



Brushed Aluminum

with Woven Glass

Brushed Aluminum glass

Frosted Ash and Woven.

insert options include Frosted,

Frame Door shown

Fincastle Glass\*



Antiqued Fincastle



Frosted Glass

Meredith Glass



Frosted Ash Glass

Mirrored Glass



Frosted Umber Glass

Radiance Glass





Havana Glass

Ribbed Glass







Twilight Glass



Woven Glass

Lucent Glass

\*Fincastle and Afton Artisan Glasses are handmade in the USA

#### **Decorative Accents**

Beautiful details like these create a furniture look and add interest for years to come.

#### Legs and Feet



Chantilly Family



Parker Family





Yates Family



Floating Shelves

#### Corbels









Valencia



Furniture Toe Kicks



Classic

#### **Range Hoods**

Create an eye-catching focal point with one of our matching range hoods. They drop in easily and add a custom look above any stove or cooktop to make each kitchen unique. Choose a Tapered, Straight or Arched Valance style in a stand-alone or captured configuration.



Stand Alone Flat Panel Arched Valance Range Hood with 390 CFM Blower Choose a vented range hood exhaust fan in one of four blower types: 250 CFM, 390 CFM, 500 CFM or 960 CFM. Recirculating blowers and range hood liners are also available.



Stand Alone Raised Panel Arched Valance Range Hood



Captured Straight Valance Wall Range Hood



Captured Tapered Range Hood

#### **Organization Options**

Make cooking and cleanup easier by organizing pots, pans,