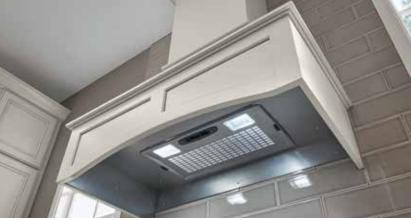

#### **Range Hoods**

Create an eye-catching focal point with one of our matching range hoods. They drop in easily and add a custom look above any stove or cooktop to make each kitchen unique. Choose a Tapered, Straight or Arched Valance style in a stand-alone or captured configuration.

Stand Alone Flat Panel Arched Valance Range Hood with 390 CFM Blower Choose a vented range hood exhaust fan in one of four blower types: 250 CFM, 390 CFM, 500 CFM or 960 CFM. Recirculating blowers and range hood liners are also available.