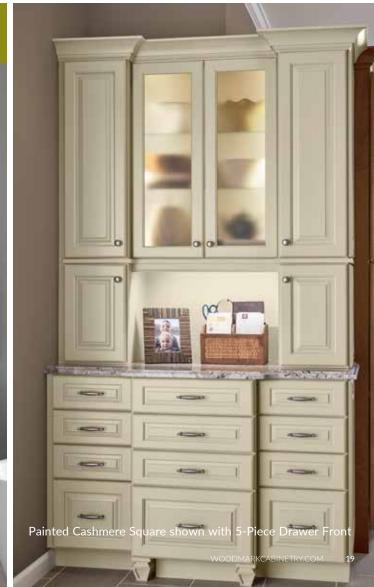

#### Portola<sup>®</sup>

Solid raised panel\*

Matching solid wood drawer front\*

Can be enhanced with optional 5-piece drawer front\*\*

- Full overlay mitered

**Brookland** 

Veneer recessed panel

5-Piece

**Drawer Fron** 

 Matching veneer drawer front\*