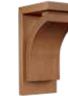

Matching Interior comes standard on all glass door cabinets.



Afton Glass\*



Antiqued Afton



Clear Glass



Derbyshire Seeded



Brushed Aluminum

with Woven Glass

Brushed Aluminum glass

Frosted Ash and Woven.

insert options include Frosted,

Frame Door shown

Fincastle Glass\*



Antiqued Fincastle



Frosted Glass

Meredith Glass



Frosted Ash Glass

Mirrored Glass



Frosted Umber Glass

Radiance Glass





Havana Glass

Ribbed Glass







Twilight Glass



Woven Glass

Lucent Glass

\*Fincastle and Afton Artisan Glasses are handmade in the USA

#### **Decorative Accents**

Beautiful details like these create a furniture look and add interest for years to come.

#### Legs and Feet



Chantilly Family



Parker Family





Yates Family



Floating Shelves

#### Corbels









Valencia



Furniture Toe Kicks



Classic

#### **Range Hoods**

Create an eye-catching focal point with one of our matching range hoods. They drop in easily and add a custom look above any stove or cooktop to make each kitchen unique. Choose a Tapered, Straight or Arched Valance style in a stand-alone or captured configuration.



Stand Alone Flat Panel Arched Valance Range Hood with 390 CFM Blower Choose a vented range hood exhaust fan in one of four blower types: 250 CFM, 390 CFM, 500 CFM or 960 CFM. Recirculating blowers and range hood liners are also available.



Stand Alone Raised Panel Arched Valance Range Hood



Captured Straight Valance Wall Range Hood



Captured Tapered Range Hood

#### **Organization Options**

Make cooking and cleanup easier by organizing pots, pans, ut