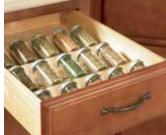

Base Pot and Pan Organizer

Pantry Roll Out Trays

Pantry Door and Swing Out Combination

Sink Base with Door Storage Units and Multi-Storage Shelf

Wood Tiered Cutlery Divider

Spice Drawer Insert

Base Tray Divider Pull Out Cabinet Base Pantry Pull Out Cabinet