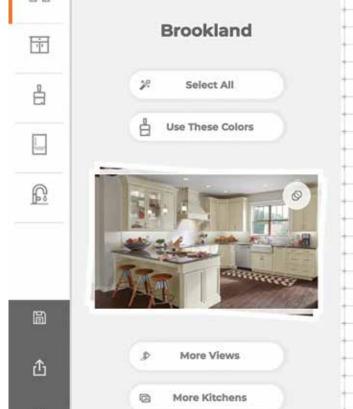

#### Portola<sup>®</sup>

Solid raised panel\*

Matching solid wood drawer front\*

Can be enhanced with optional 5-piece drawer front\*\*

- Full overlay mitered

**Brookland** 

Veneer recessed panel

5-Piece