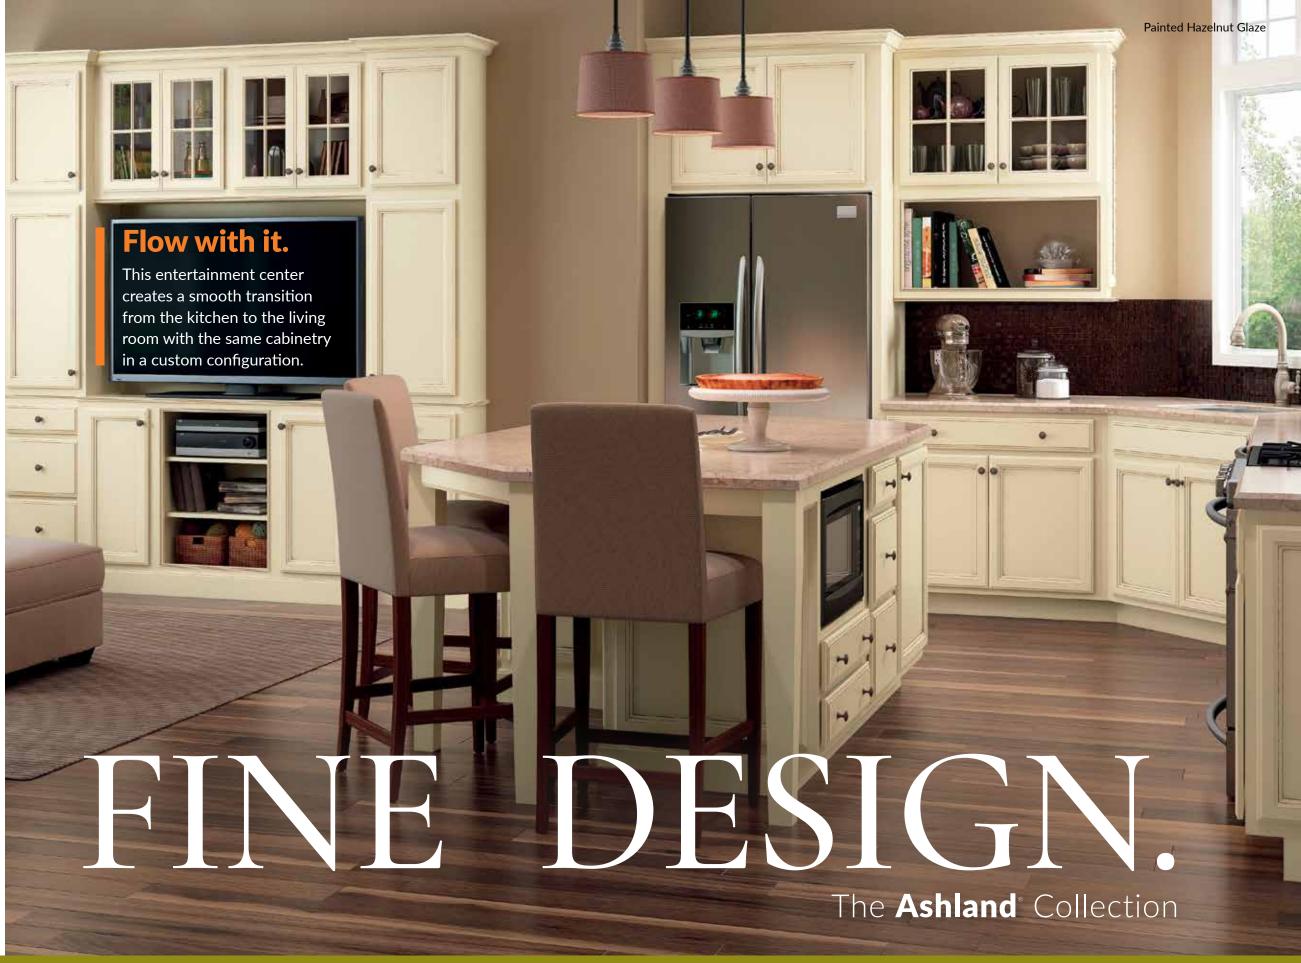

#### **Ashland**

Partial overlay doors

Veneer recessed panel\*

**Atherton** 

- Full overlay mitered
- Recessed panel
- Matching solid wood drawer front\* Matching 5-piece drawer front