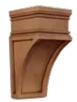

Matching Interior comes standard on all glass door cabinets.



Afton Glass\*



Antiqued Afton



Clear Glass



Derbyshire Seeded



Brushed Aluminum

with Woven Glass

Brushed Aluminum glass

Frosted Ash and Woven.

insert options include Frosted,

Frame Door shown

Fincastle Glass\*



Antiqued Fincastle



Frosted Glass

Meredith Glass



Frosted Ash Glass

Mirrored Glass



Frosted Umber Glass

Radiance Glass





Havana Glass

Ribbed Glass







Twilight Glass



Woven Glass

Lucent Glass

\*Fincastle and Afton Artisan Glasses are handmade in the USA

#### **Decorative Accents**

Beautiful details like these create a furniture look and add interest for years to come.

#### Legs and Feet



Chantilly Family



Parker Family





Yates Family



Floating Shelves

#### Corbels









Valencia



Furniture Toe Kicks



Classic

#### **Range Hoods**

Create an eye-catching focal point with one of our matching range hoods. They drop in easily and add a custom look above any stove or cooktop to make each kitchen unique. Choose a Tapered, Straight or Arched Valance style in a stand-alone or captured configuration.



Stand Alone Flat Panel Arched Valance Range Hood with 390 CFM Blower Choose a vented range hood exhaust fan in one of four blower types: 250 CFM, 390 CFM, 500 CFM or 960 CFM. Recirculating blowers and range hood liners are also available.



Stand Alone Raised Panel Arched Valance Range Hood



Captured Straight Valance Wall Range Hood



Captured Tapered Range Hood

#### **Organization Options**

Make cooking and cleanup easier by organizing pots, pans, uten