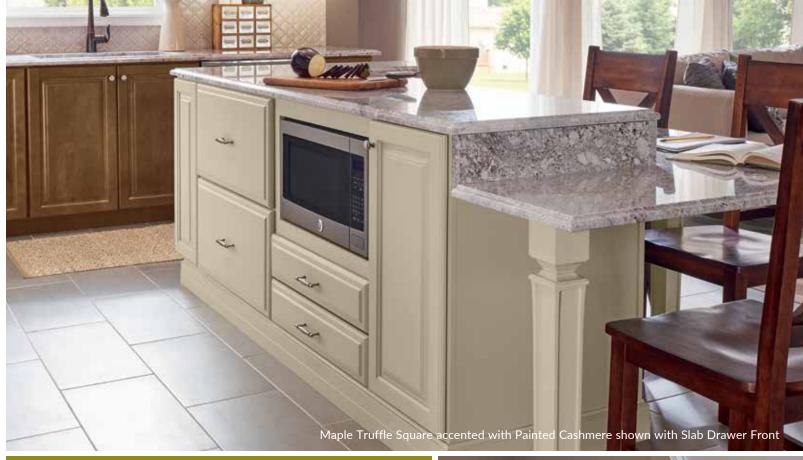

#### Portola<sup>®</sup>

Solid raised panel\*

Matching solid wood drawer front\*

Can be enhanced with optional 5-piece drawer front\*\*

- Full overlay mitered

**Brookland** 

Veneer recessed panel

5-Piece