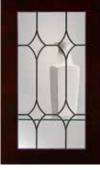

#### **Accent Doors and Glass Inserts**

Here are some excellent ways to add drama and achieve an open, airy look.

Open Frame Door

Mullion Frame Door

Horizontal Mullion Frame Door

Prairie Mullion Frame Door

Vintage Iron Aluminum Frame Door shown with Havana Glass

Vintage Iron glass insert options include Frosted, Frosted Umber and Havana.

Matching Interior comes standard on all glass door cabinets.

Afton Glass\*