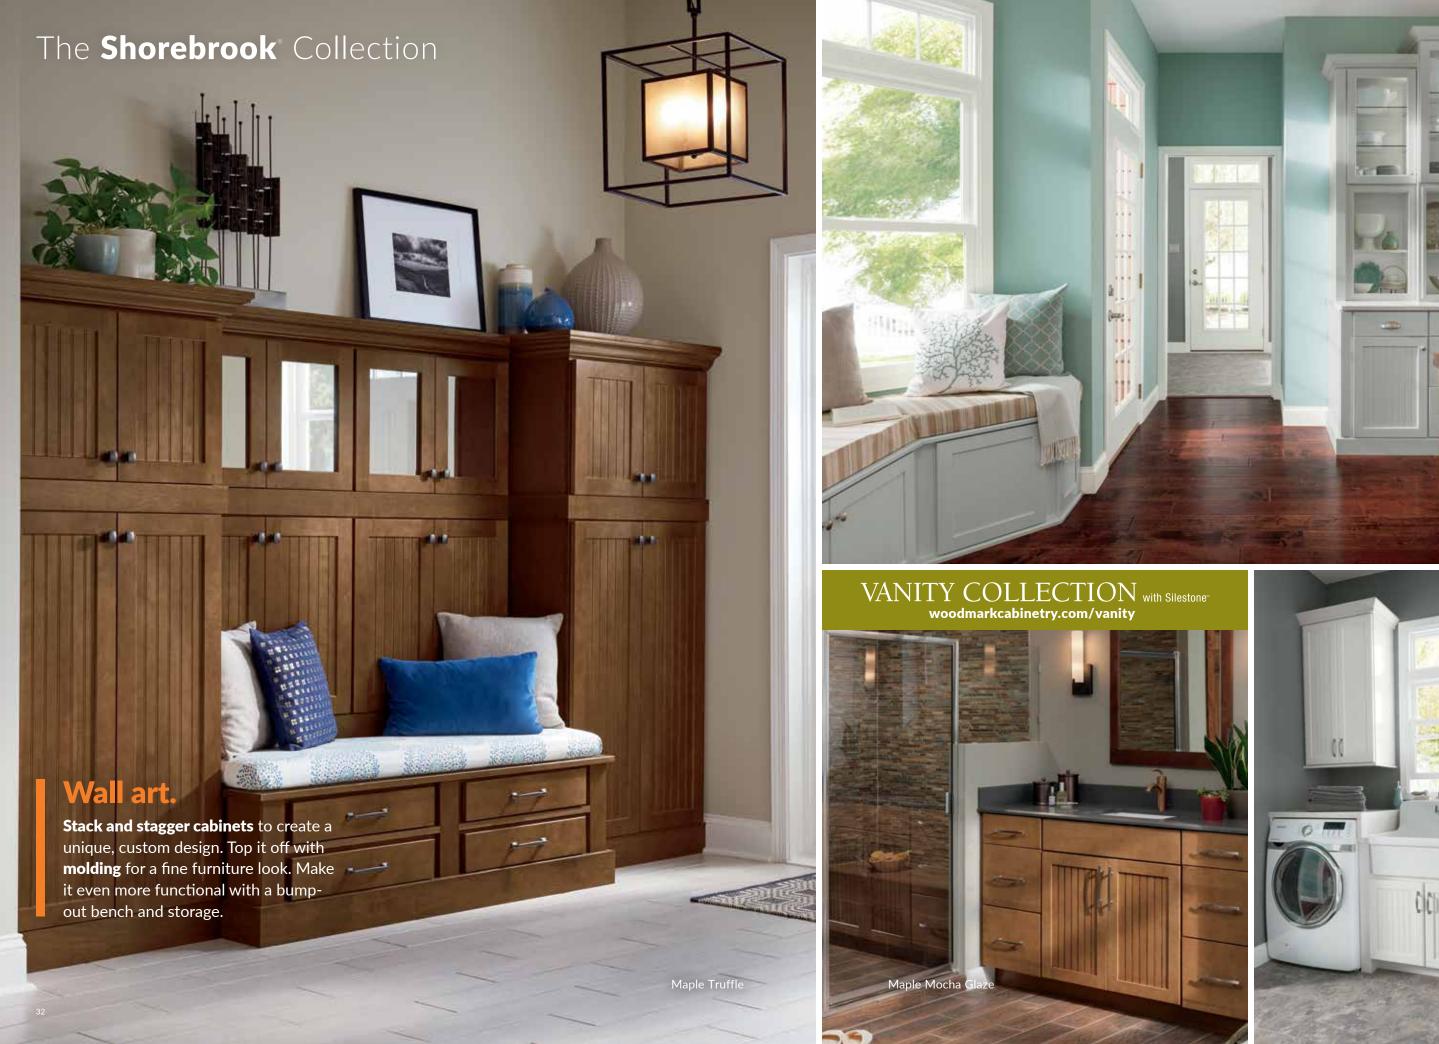

### VANITY COLLECTION with Silestone

## VANITY COLLECTION with Silestone-woodmarkcabinetry.com/vanity

## VANITY COLLECTION with Silestone woodmarkcabinetry.com/vanity

AVAILABLE FINISHES: MAPLE: NATURAL · RYE · SPICE · COGNAC · TRUFFLE · ESPRESSO CHERRY: AUTUMN · SPICE · BORDEAUX · JAVA · SLATE

THERMOFOIL: STONE · LINEN · SILK