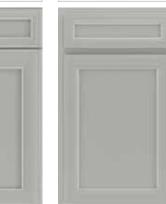

# Find your favorite.

Choose the door that fits your style. Then customize it with paints or finishes to achieve a look that's truly your own. With a little imagination and the right counters, flooring, lighting and accents—our collections can take on any look you want, from classic to casual to contemporary.

#### **MacArthur**

- Full overlay mitered
- Solid recessed panel\*
- 5-piece mitered solid wood drawer front\*

#### Savannah<sup>®</sup>

- Full overlay mitered
- Solid raised panel\*
- 5-piece mitered solid wood drawer front