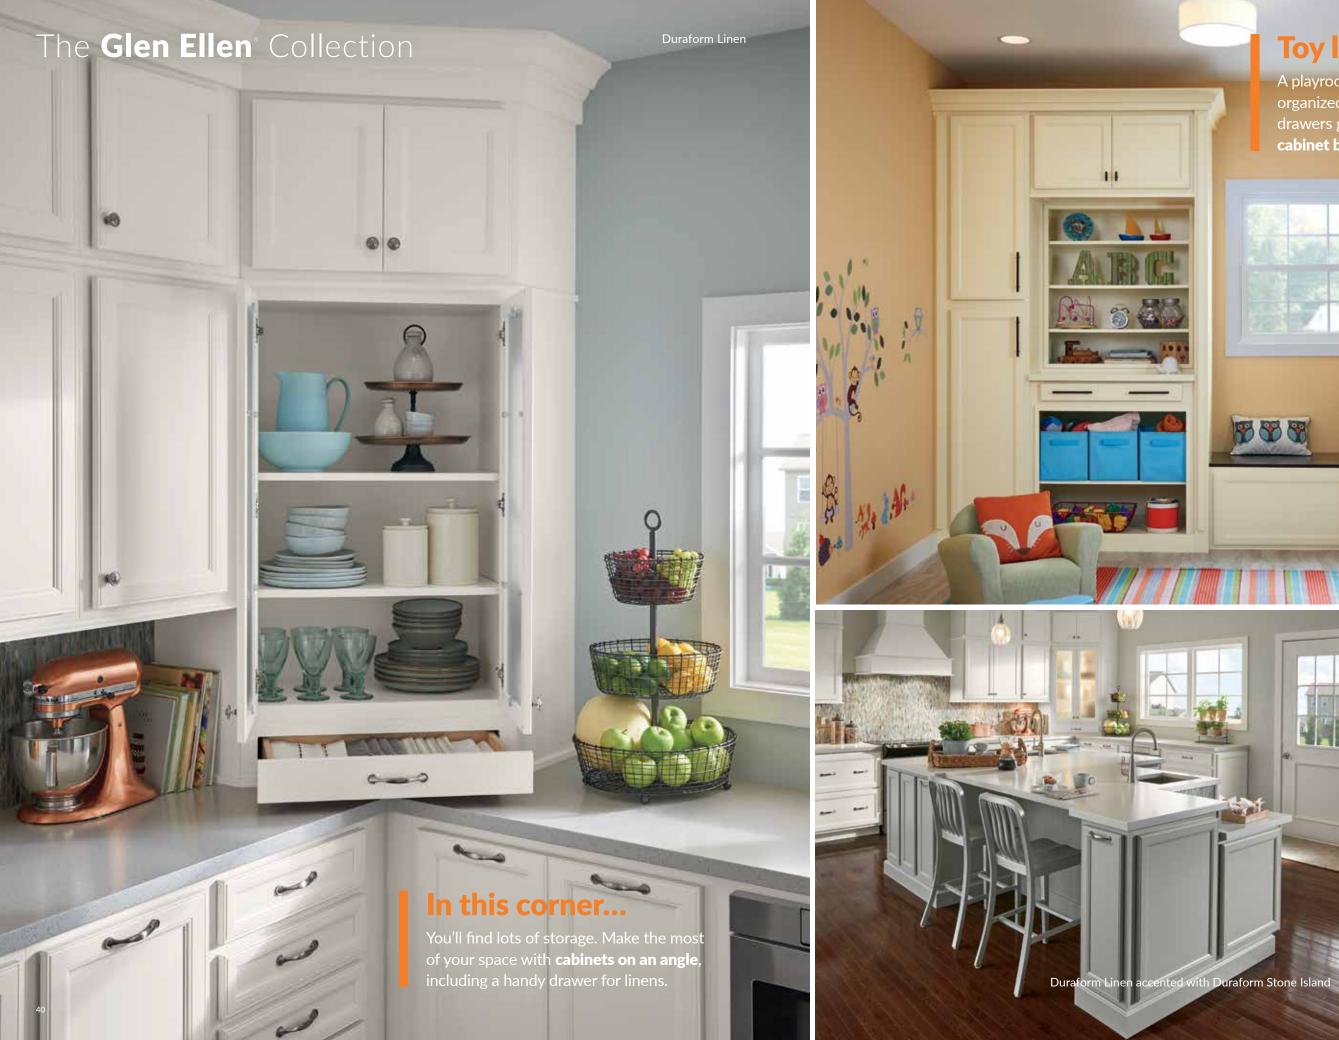

#### **Organization Options**

Make cooking and cleanup easier by organizing pots, pans, utensils and more. Plus, keep trash tidy and out of sight. Visit woodmarkcabinetry.com for more options.

Base Roll Out Trays

Base Pot and Pan Organizer

Pantry Roll Out Trays

Pantry Door and Swing Out Combination

Sink Base with Door Storage Units and Multi-Storage Shelf

Wood Tiered Cutlery Divider

Spice Drawer Insert

Base Tray Divider Pull Out Cabinet Base Pantry Pull Out Cabinet

Full Height Base Cabinet with Roll Base Cabinet with Wastebasket

Get organized.

We've got a place for everything.

Use Pinterest to find the custom

storage your home needs.

Pedestal Drawers

Stackable Furniture Drawers