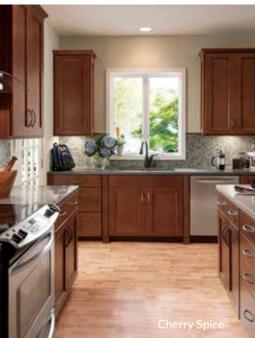

# Find your favorite.

Choose the door that fits your style. Then customize it with paints or finishes to achieve a look that's truly your own. With a little imagination and the right counters, flooring, lighting and accents—our collections can take on any look you want, from classic to casual to contemporary.