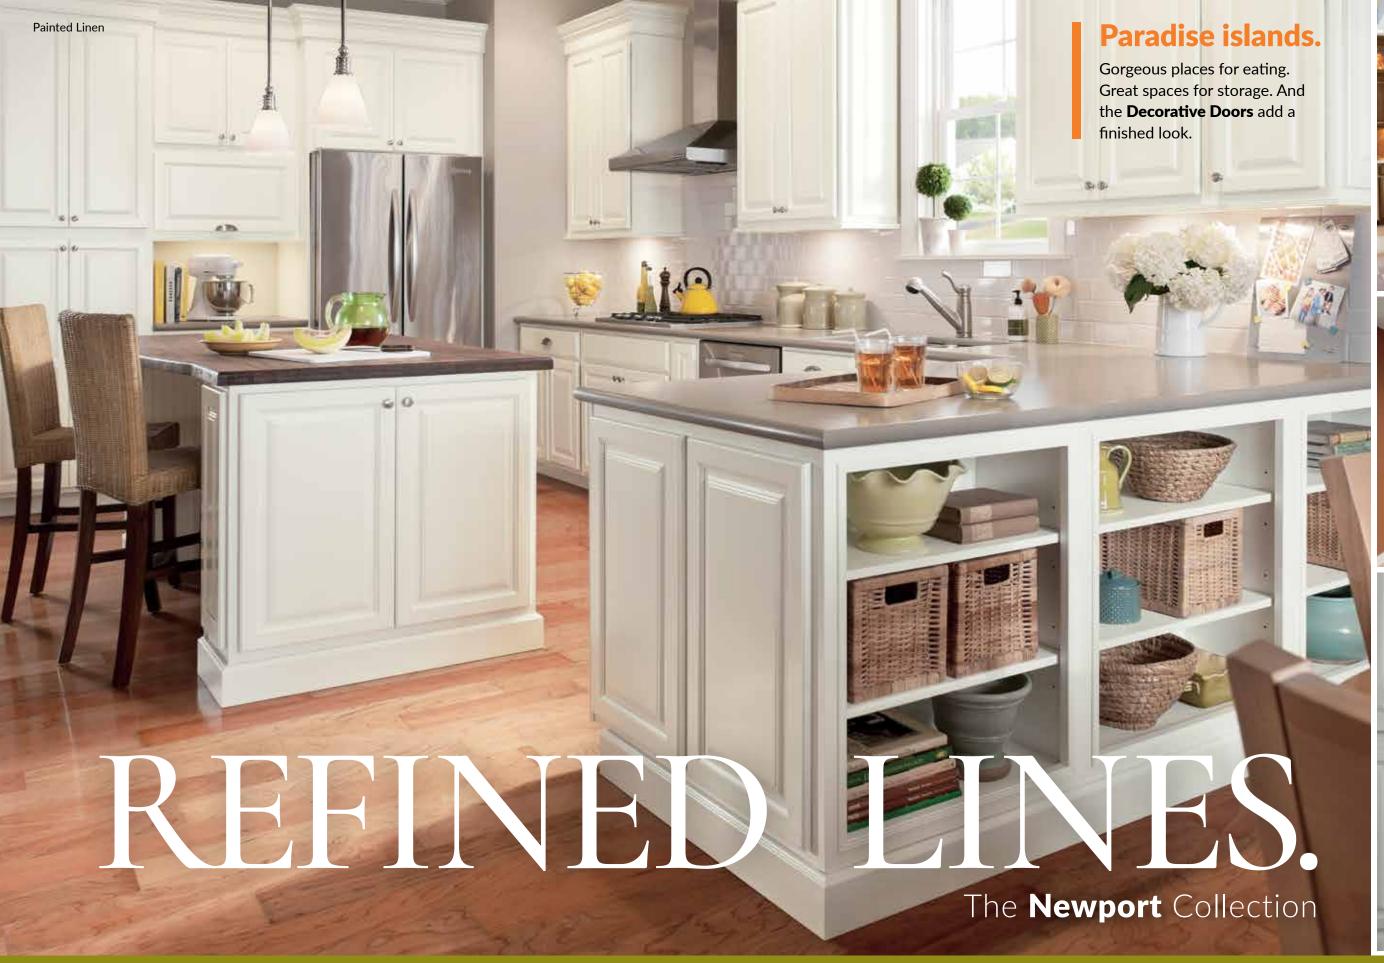

#### **Newport**

- Partial overlay doors
- Solid raised panel\*
- Matching solid wood drawer front<sup>\*</sup>