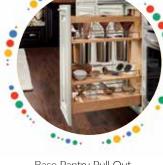

Base Pot and Pan Organizer

Pantry Roll Out Trays

Pantry Door and Swing Out Combination

Sink Base with Door Storage Units and Multi-Storage Shelf

Wood Tiered Cutlery Divider

Spice Drawer Insert

Base Tray Divider Pull Out Cabinet Base Pantry Pull Out Cabinet

Full Height Base Cabinet with Roll Base Cabinet with Wastebasket

Get organized.

We've got a place for everything.

Use Pinterest to find the custom

storage your home needs.

Pedestal Drawers

Stackable Furniture Drawers

Base Pantry Pull Out Utensil Storage Cabinet