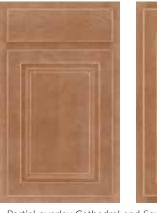

#### **Olmsted**

Cathedral

- Partial overlay Cathedral and Square doors
- Solid raised panel\*
- Matching solid wood drawer front\*