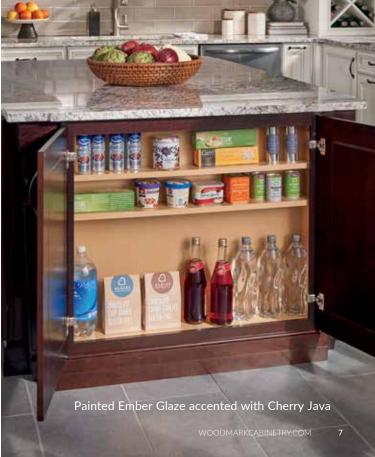

#### **Organization Options**

Make cooking and cleanup easier by organizing pots, pans, utensils and more. Plus, keep trash tidy and out of sight. Visit woodmarkcabinetry.com for more options.

Base Roll Out Trays

Base Pot and Pan Organizer

Pantry Roll Out Trays

Pantry Door and Swing Out Combination

Sink Base with Door Storage Units and Multi-Storage Shelf

Wood Tiered Cutlery Divider

Spice Drawer Insert

Base Tray Divider Pull Out Cabinet Base Pantry Pull Out Cabinet