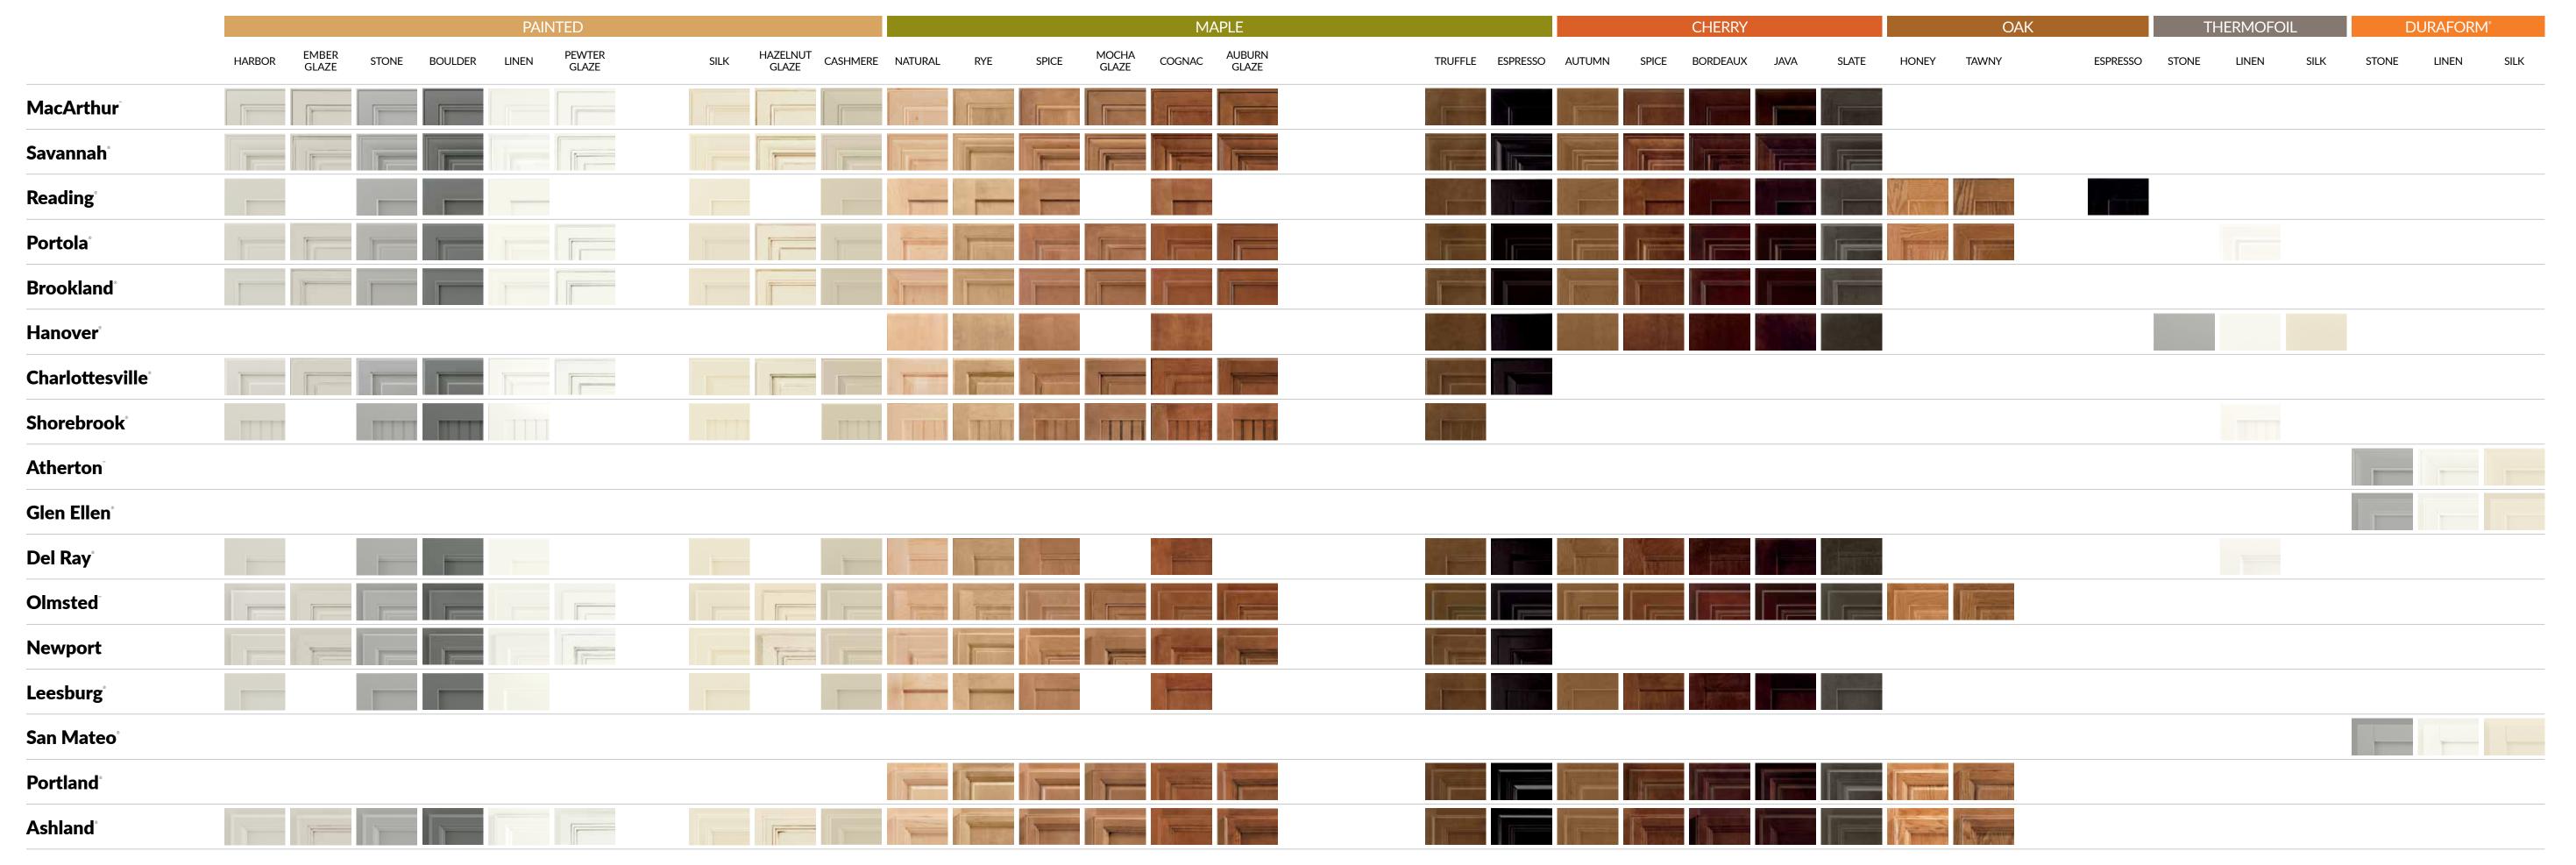

# Choose your look.

Selecting your door style is just the beginning. Here are options for paints, glazes and species—all choices that can affect your look in subtle or dramatic ways.

#### **Premium Finishes\***

Painted and glazed finishes bring a deeper richness and luxury to your cabinetry. These hand-applied finishes vary by style. More intricate cuts will show more dramatic effect.

**PAINTED** 

**HARBOR** 

\*Not all premium finishes are available in all collections. Please refer to the fold-out on page 68 for our detailed offering

**PAINTED** SILK

Marning: Drilling, sawing, sanding, or machining wood products can expose you to wood dust, a substance known to the State of California to cause cancer. Avoid inhaling wood dust or use a dust mask or other safeguards for personal protection. This product can expose you to chemicals, including methanol, which is known to the State of California to cause birth defects or other reproductive harm. For more information go to www.P65Warnings.ca.gov.