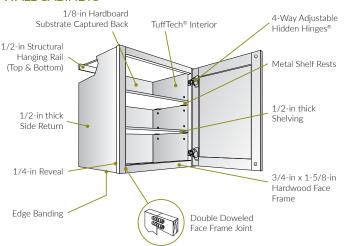

#### **Standard Construction**

#### **WALL CABINETS**

#### **BASE CABINETS**

Face Frames: 3/4-in x 1-5/8-in solid hardwood. Joints are pressure fitted, glued, double doweled & stapled.

Sides: 1/2-in thick engineered wood with our TuffTech® finishing system.

Drawers: 1/2-in thick engineered wood with MDF bottoms, finished with our TuffTech® finishing system. Upgrade Option: 5/8-in Dovetail hardwood drawer box with laminated MDF bottom.

Drawer Glides: Side-mounted, epoxy coated & self-aligning.

Hinges: 4-way adjustable Hidden Hinges®.

Doors: Floating center panel with our BeautyGuard® finishing system used on wood doors.

**HONEY** 