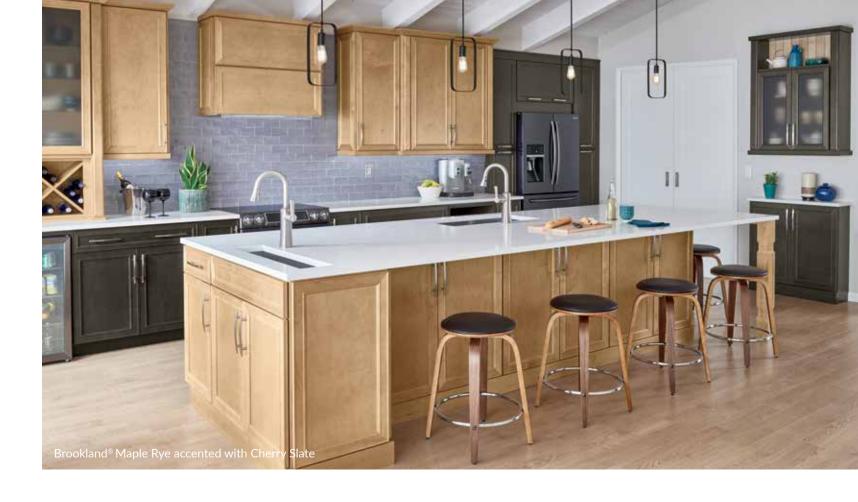

# Make a space that's so you.

Give it your style. Your colors. Your personal touch. Add the people you love, and you've turned a house into a home. **Start here for inspiration.** And find just-right styles at just-right prices.





#### Define your style.

Discover endless options for creating and customizing your dream kitchen with American Woodmark products using your Pinterest app. (Be sure you have the latest version!) When you see a circular image like this one, use the camera inside the app to hover over the image. We're excited to bring you even more ways to make your space your very own.

















- **Molding Stack**
- **Void Door Cabinets with Shaker Accent Molding**
- Flat Panel Arched Valance Range Hood
- Shaker Valance
- **Light Rail Molding**
- **Prairie Corbels**
- **Parker Decorative Leg**
- **Decorator Matching Doors**
- **Open Frame Doors with Clear Glass**

#### Get into the details.

Use your Pinterest camera to unlock an even wider selection of decorative details that can add a "wow" fa