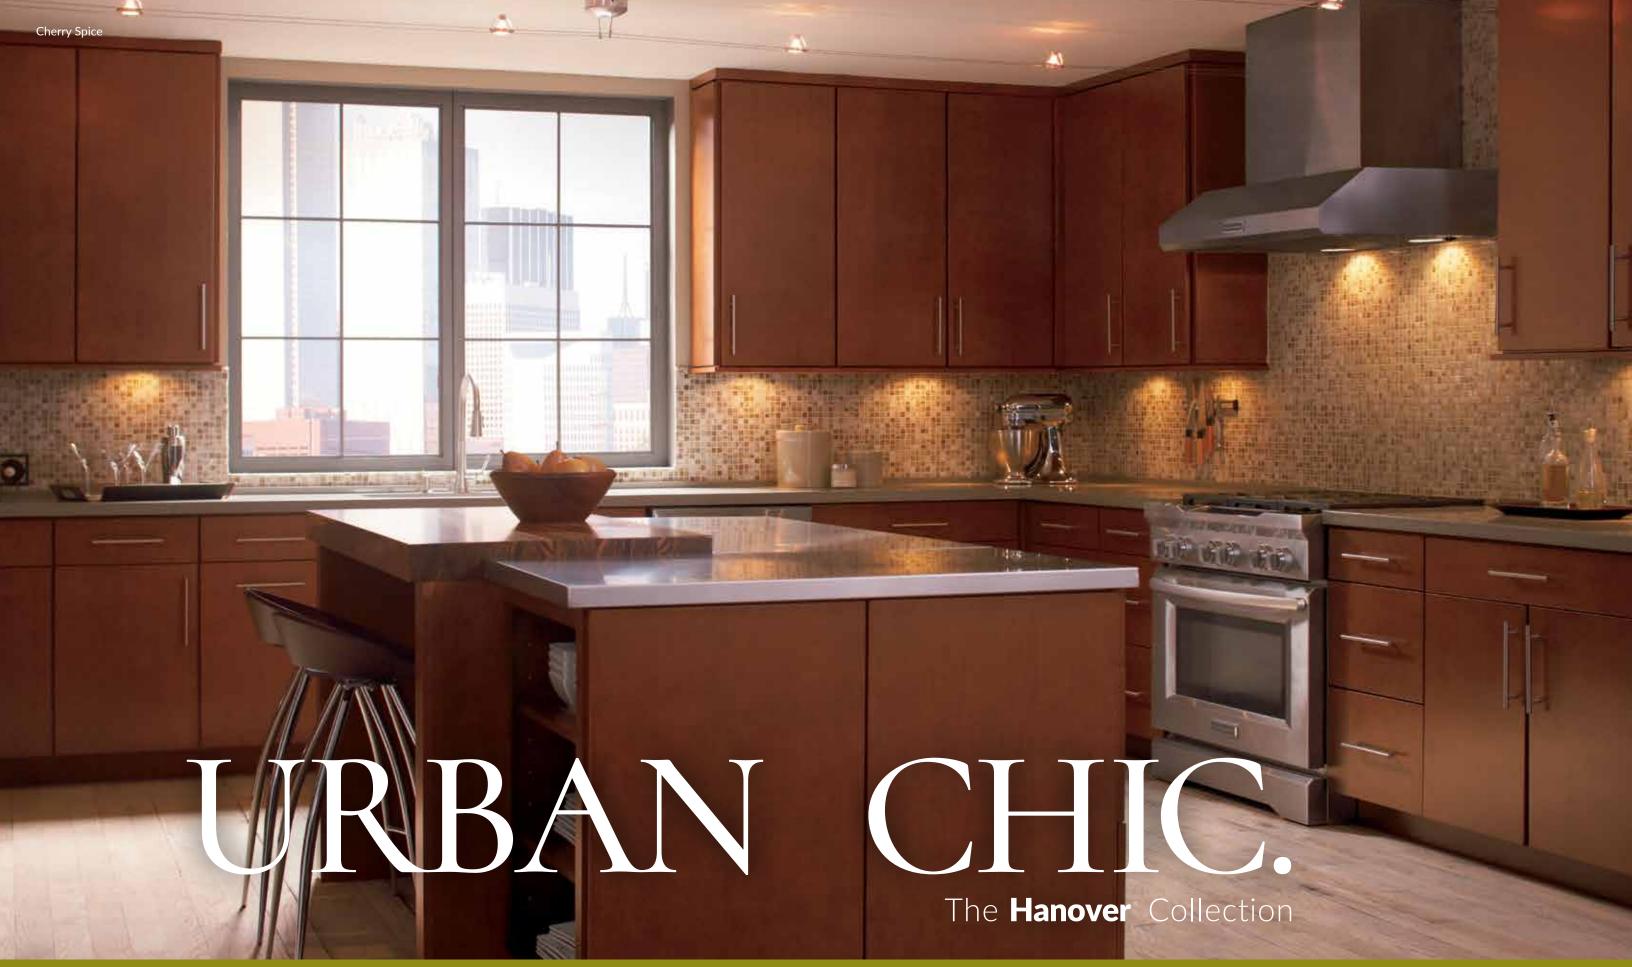

#### Hanover

- Full overlay doors
- Slab veneer panel with solid wood edge banding
- Matching veneer drawer front