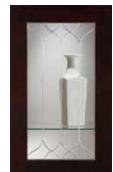

#### **Accent Doors and Glass Inserts**

Here are some excellent ways to add drama and achieve an open, airy look.

Open Frame Door

Mullion Frame Door

Horizontal Mullion Frame Door

Prairie Mullion Frame Door

Vintage Iron Aluminum Frame Door shown with Havana Glass

Vintage Iron glass insert options include Frosted, Frosted Umber and Havana.

Matching Interior comes standard on all glass door cabinets.

Afton Glass\*

Antiqued Afton

Clear Glass

Derbyshire Seeded

Brushed Aluminum

with Woven Glass

Brushed Aluminum glass

Frosted Ash and Woven.

insert options include Frosted,