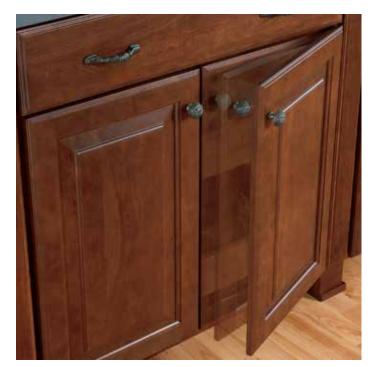

#### **Partial vs. Full Overlay Doors**

Different looks are achieved by using partial or full overlay. These terms refer to the size of the doors and drawer fronts, which determines how much of the cabinetry frame shows.

#### **Partial Overlay**

In partial overlay (also referred to as standard or traditional overlay), about an inch of the cabinetry frame is visible around the doors and drawers.

#### **Full Overlay**

In full overlay, the doors and drawer fronts are larger and cover nearly all of the cabinet framework.