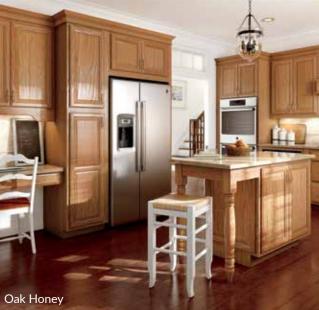

SPICE · MOCHA GLAZE · COGNAC · AUBURN GLAZE · TRUFFLE · ESPRESSO **CHERRY:** AUTUMN · SPICE · BORDEAUX · JAVA · SLATE **OAK:** HONEY · TAWNY

AVAILABLE FINISHES: **PAINTED:** HARBOR · STONE · BOULDER · LINEN · SILK · CASHMERE **MAPLE:** NATURAL · RYE · SPICE · COGNAC · TRUFFLE ·

ESPRESSO CHERRY: AUTUMN · SPICE · BORDEAUX · JAVA · SLATE

AVAILABLE FINISHES: MAPLE: NATURAL · RYE · SPICE · MOCHA GLAZE · COGNAC · AUBURN GLAZE · TRUFFLE · ESPRESSO CHERRY: AUTUMN · SPICE ·

BORDEAUX · JAVA · SLATE **OAK:** HONEY · TAWNY