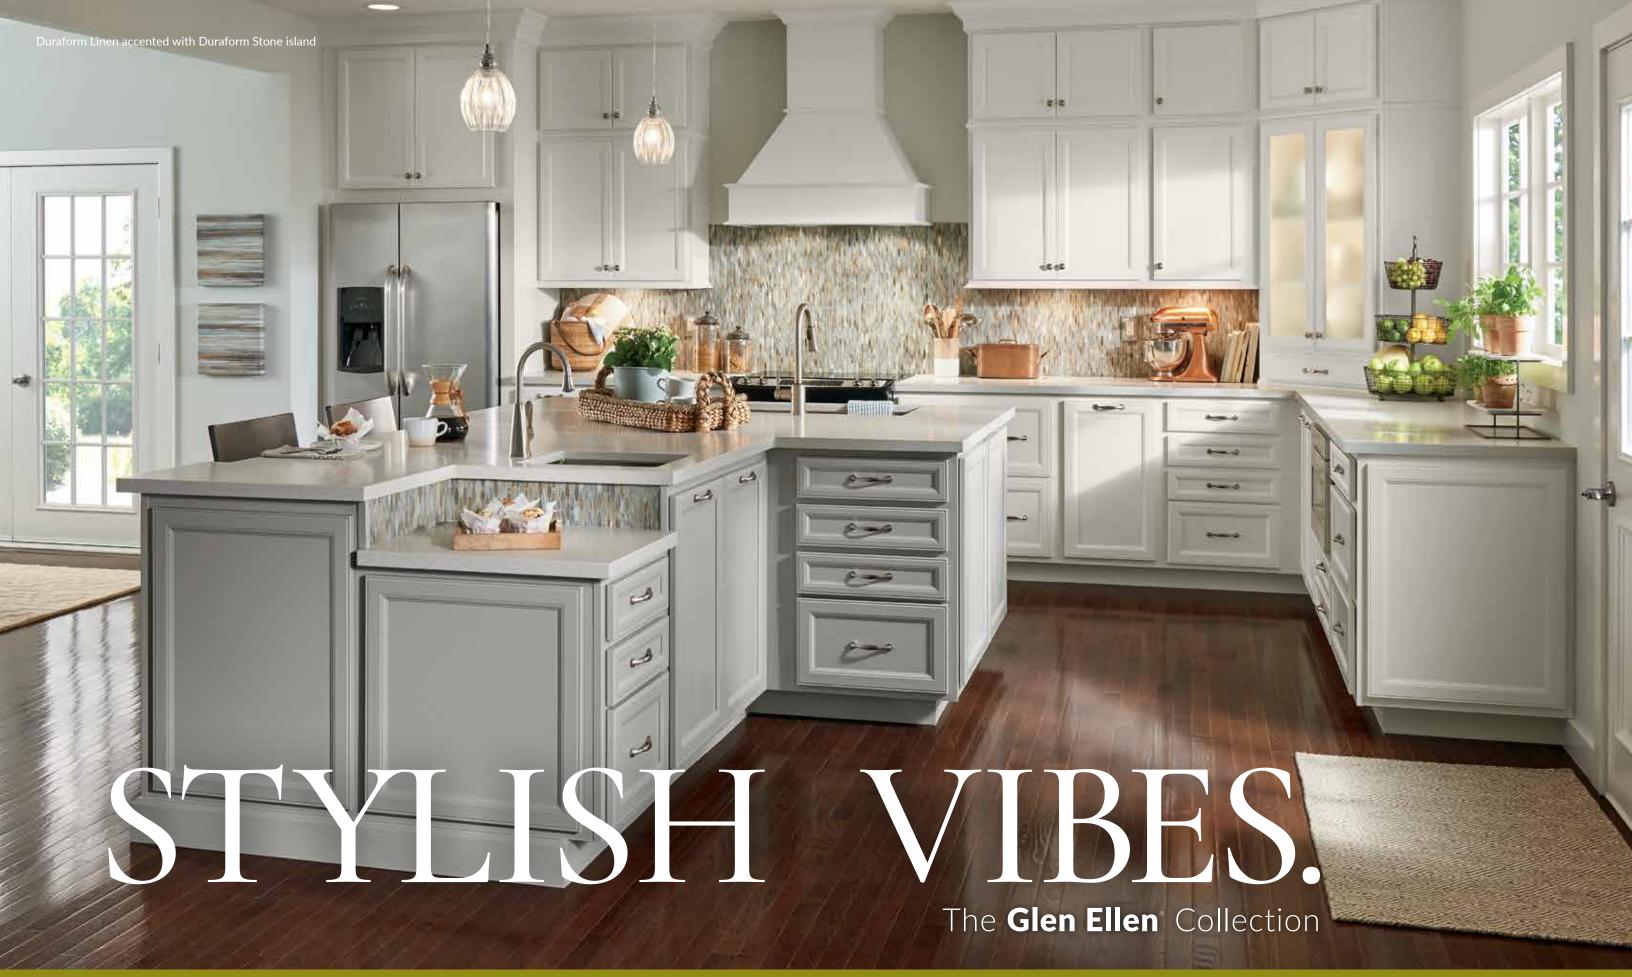

### Glen Ellen®

- Partial overlay mitered doors
- Recessed panel
- Matching 5-Piece drawer fronts