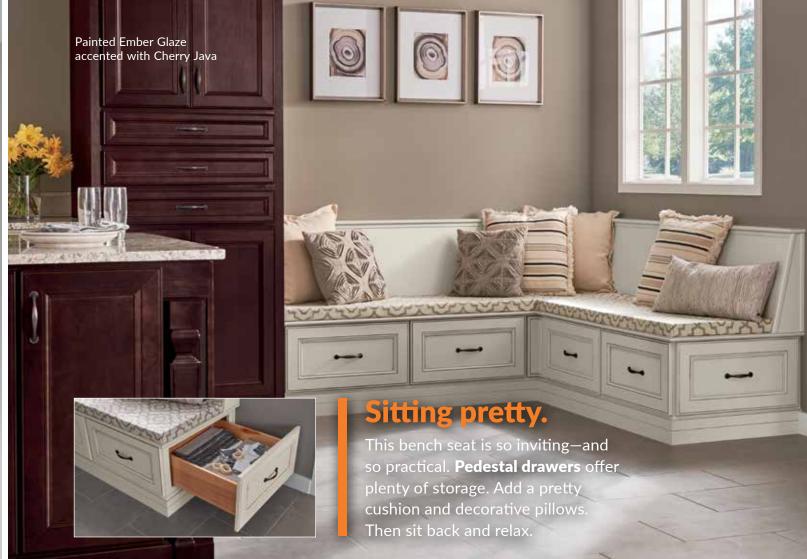

Full Height Base Cabinet with Roll Base Cabinet with Wastebasket

Get organized.

We've got a place for everything.

Use Pinterest to find the custom

storage your home needs.

Pedestal Drawers

Stackable Furniture Drawers