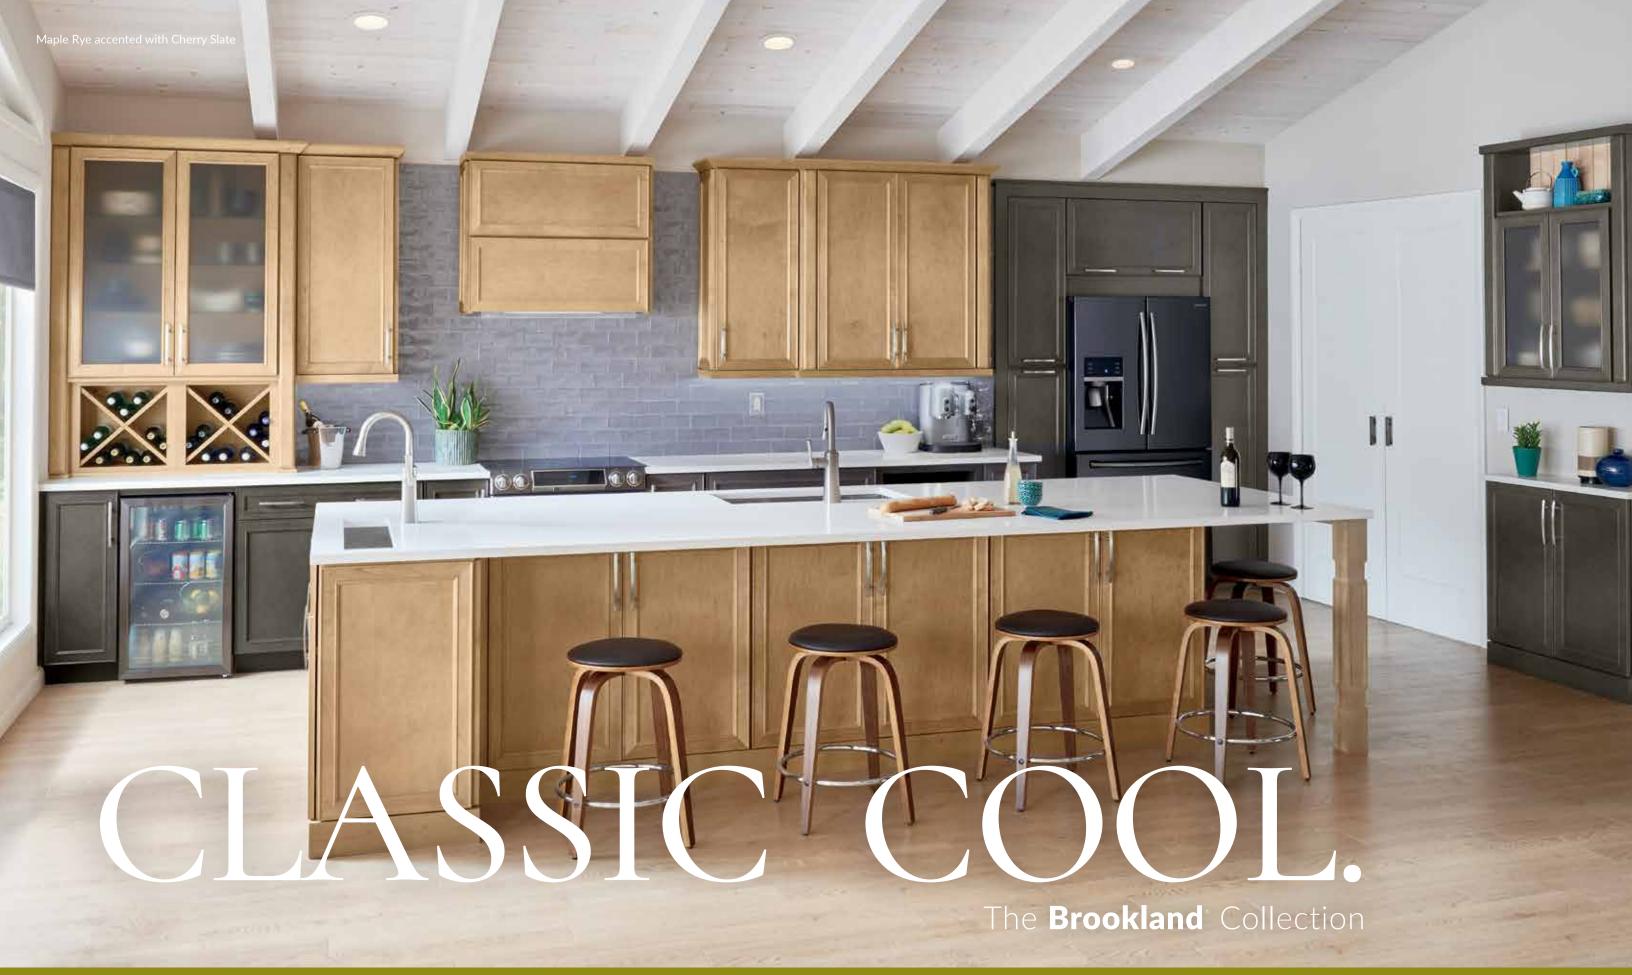

#### Portola<sup>®</sup>

Solid raised panel\*

Matching solid wood drawer front\*

Can be enhanced with optional 5-piece drawer front\*\*

- Full overlay mitered

**Brookland** 

Veneer recessed panel

5-Piece

**Drawer Fron** 

 Matching veneer drawer front\*