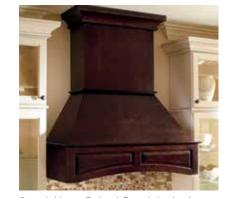

#### **Range Hoods**

Create an eye-catching focal point with one of our matching range hoods. They drop in easily and add a custom look above any stove or cooktop to make each kitchen unique. Choose a Tapered, Straight or Arched Valance style in a stand-alone or captured configuration.

Stand Alone Raised Panel Arched Valance Range Hood

Captured Straight Valance Wall Range Hood

Captured Tapered Range Hood