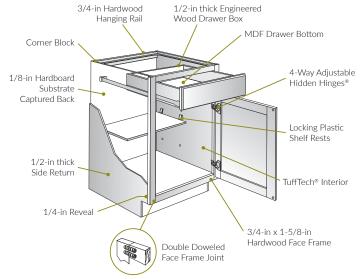

#### **Standard Construction**

#### **WALL CABINETS**

#### **BASE CABINETS**

Face Frames: 3/4-in x 1-5/8-in solid hardwood. Joints are pressure fitted, glued, double doweled & stapled.

Sides: 1/2-in thick engineered wood with our TuffTech® finishing system.

Drawers: 1/2-in thick engineered wood with MDF bottoms, finished with our TuffTech® finishing system. Upgrade Option: 5/8-in Dovetail hardwood drawer box with laminated MDF bottom.

Drawer Glides: Side-mounted, epoxy coated & self-aligning.

Hinges: 4-way adjustable Hidden Hinges®.

Doors: Floating center panel with our BeautyGuard® finishing system used on wood doors.

**HONEY** 

#### **Custom Options**

**Matching Interior** 

Hardwood Dovetail Drawer

**Inverted Frame Cabinet** 

Recessed Toe Kick

Increased/Reduced Depth

Cabinet Front Only

**Void Door Option** 