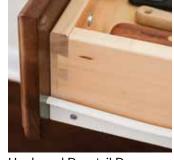

Drawers: 1/2-in thick engineered wood with MDF bottoms, finished with our TuffTech® finishing system. Upgrade Option: 5/8-in Dovetail hardwood drawer box with laminated MDF bottom.

Drawer Glides: Side-mounted, epoxy coated & self-aligning.

#### **Quality Features**

- Full Access Hidden Glides® System
- Hardwood drawers with dovetail construction
- 6-way adjustable hinges
- Solid, kiln-dried face frames