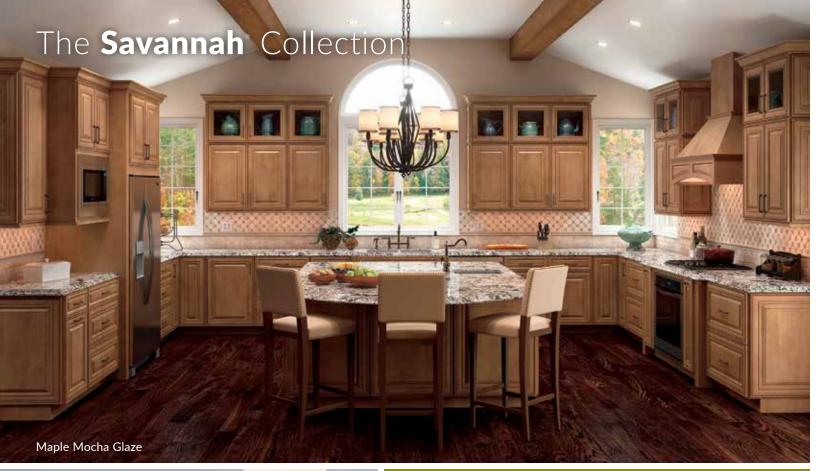

#### Savannah<sup>®</sup>

- Full overlay mitered
- Solid raised panel\*
- 5-piece mitered solid wood drawer front