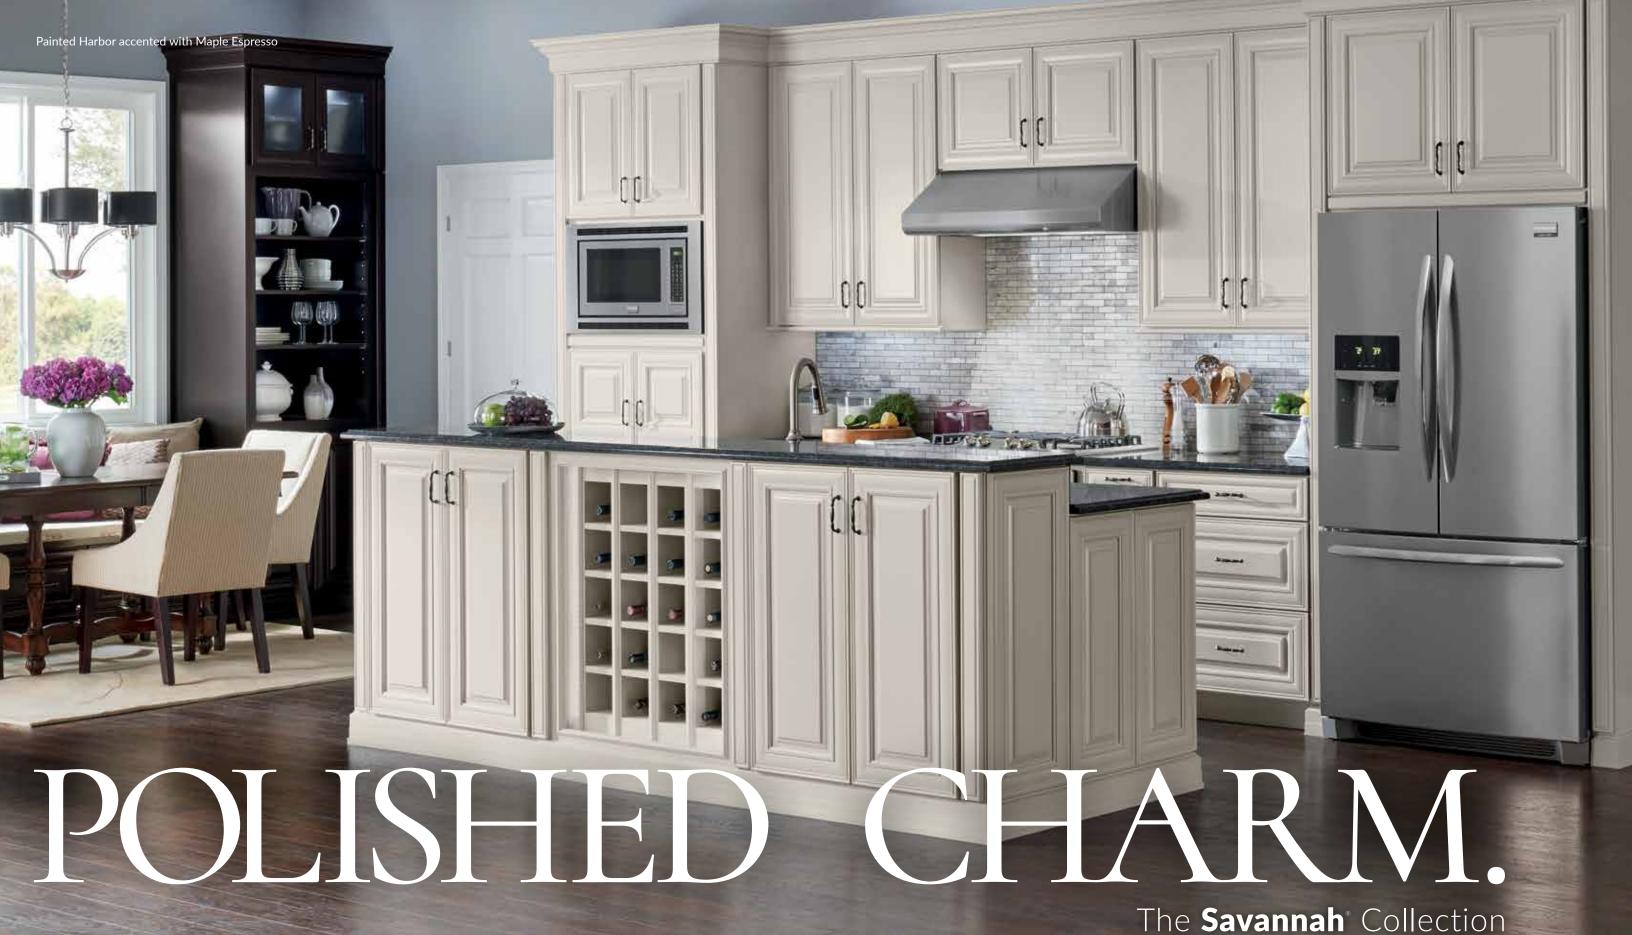

#### Savannah<sup>®</sup>

- Full overlay mitered
- Solid raised panel\*
- 5-piece mitered solid wood drawer front