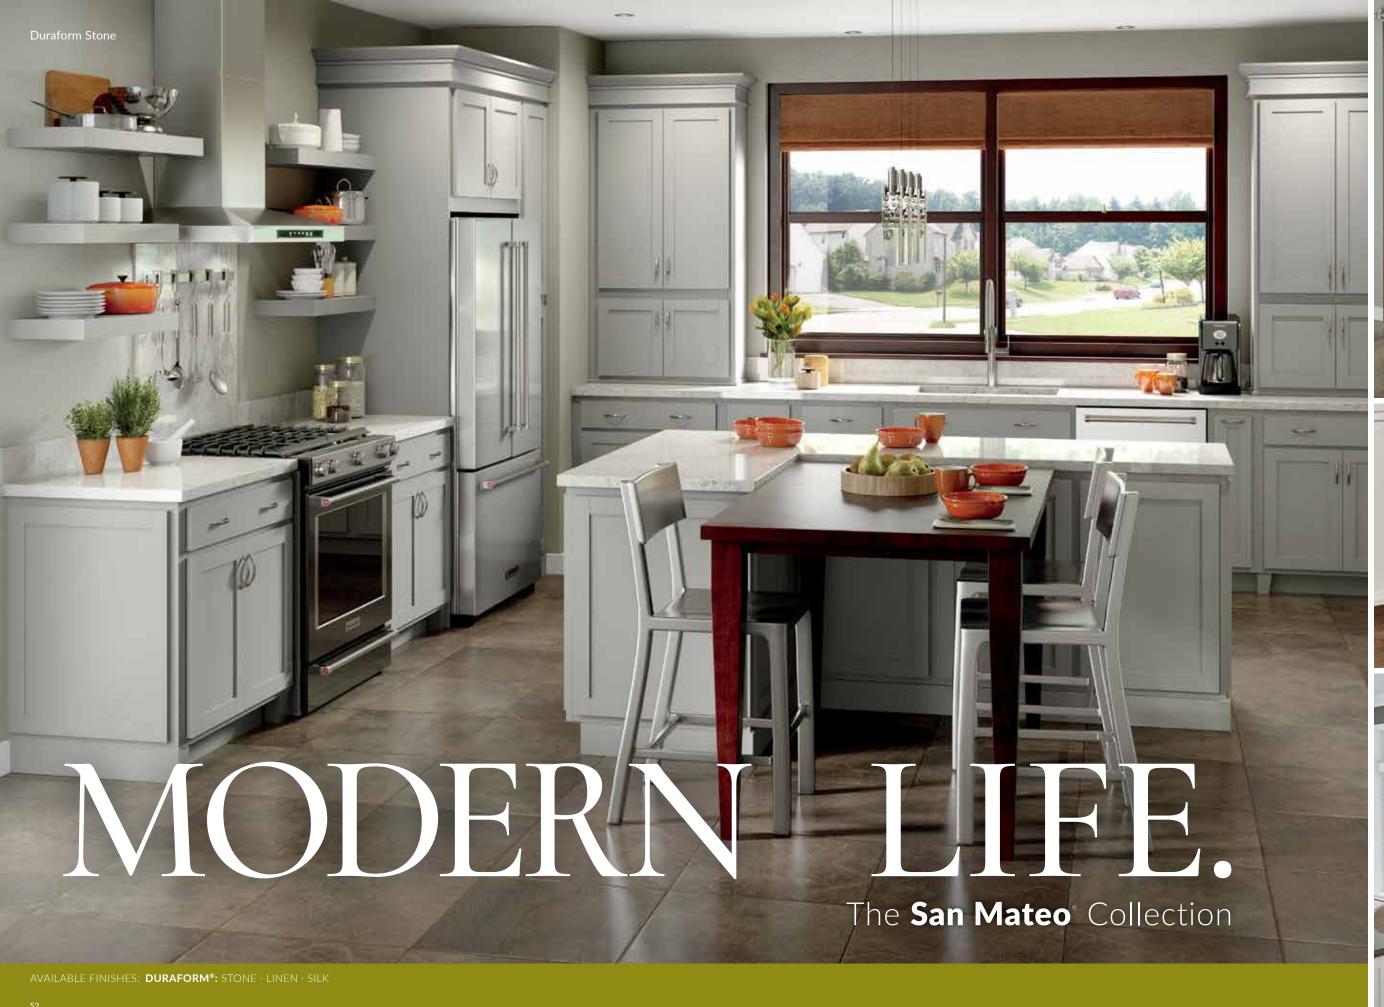

#### San Mateo

Partial overlay doors

Slab drawer fronts

Recessed shaker panel

- \*Painted finishes may blend engineered and natural materials for a more consistent product.
- \*\*Not available in Thermofoil

AVAILABLE FINISHES: **DURAFORM®:** STONE · LINEN · SILK

AVAILABLE FINISHES: **DURAFORM®:** STONE · LINEN · SILK

AVAILABLE FINISHES: **PAINTED:** HARBOR · EMBER GLAZE · STONE · BOULDER · LINEN · PEWTER GLAZE · SILK · HAZELNUT GLAZE · CASHMERE **MAPLE:** NATURAL · RYE ·