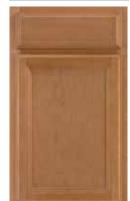

#### **Olmsted**

Cathedral

- Partial overlay Cathedral and Square doors
- Solid raised panel\*
- Matching solid wood drawer front\*

#### **Newport**

- Partial overlay doors
- Solid raised panel\*
- Matching solid wood drawer front<sup>\*</sup>