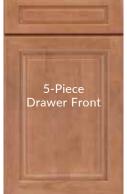

#### **MacArthur**

- Full overlay mitered
- Solid recessed panel\*
- 5-piece mitered solid wood drawer front\*

#### Savannah<sup>®</sup>

- Full overlay mitered
- Solid raised panel\*
- 5-piece mitered solid wood drawer front

#### Reading

- Full overlay, with 3" frame doors
- Solid recessed shaker panel\*
- Matching solid wood drawer front\*
- Can be enhanced with optional 5-piece drawer front

#### Portola<sup>®</sup>

Solid raised panel\*

Matching solid wood drawer front\*

Can be enhanced with optional 5-piece drawer front\*\*

- Full overlay mitered

**Brookland** 

Veneer recessed panel

5-Piece