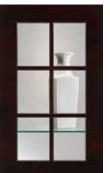

#### **Accent Doors and Glass Inserts**

Here are some excellent ways to add drama and achieve an open, airy look.

Open Frame Door

Mullion Frame Door

Horizontal Mullion Frame Door

Prairie Mullion Frame Door

Vintage Iron Aluminum Frame Door shown with Havana Glass

Vintage Iron glass insert options include Frosted, Frosted Umber and Havana.

Matching Interior comes standard on all glass door cabinets.

Afton Glass\*