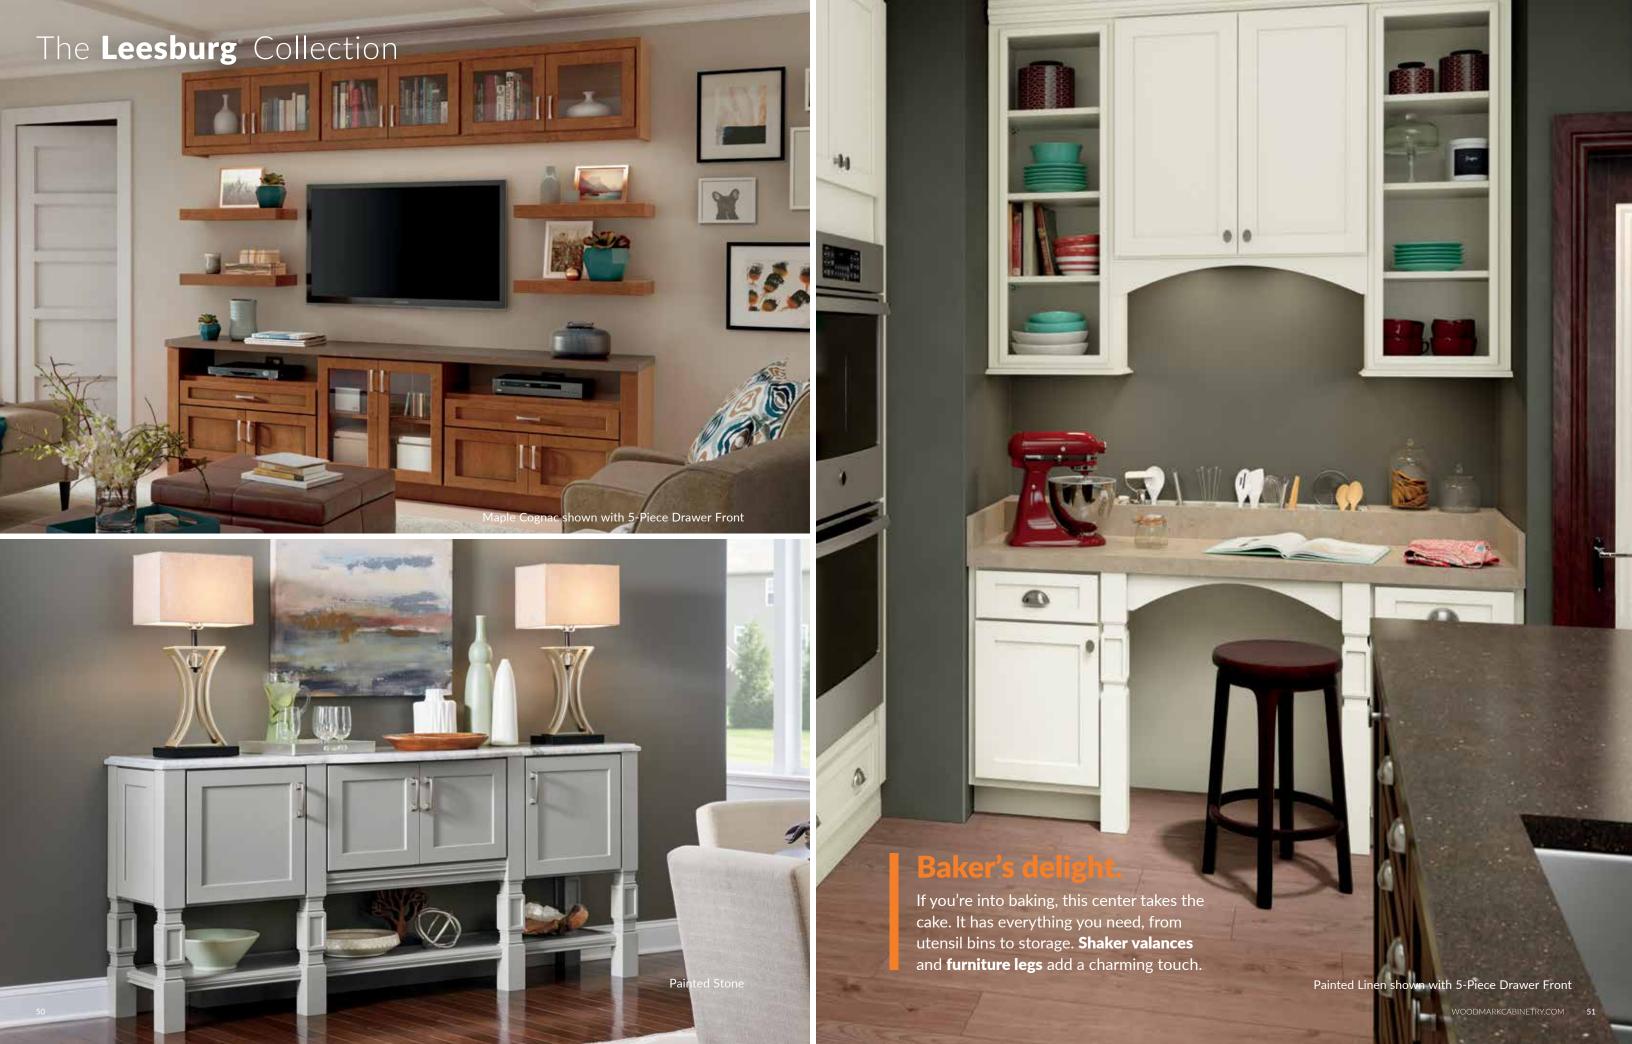

#### **Organization Options**

Make cooking and cleanup easier by organizing pots, pans, utensils and more. Plus, keep trash tidy and out of sight. Visit woodmarkcabinetry.com for more options.

Base Roll Out Trays

Base Pot and Pan Organizer

Pantry Roll Out Trays

Pantry Door and Swing Out Combination

Sink Base with Door Storage Units and Multi-Storage Shelf

Wood Tiered Cutlery Divider

Spice Drawer Insert

Base Tray Divider Pull Out Cabinet Base Pantry Pull Out Cabinet

Full Height Base Cabinet with Roll Base Cabinet with Wastebasket

Get organized.

We've got a place for everything.

Use Pinterest to find the custom

storage your home needs.

Pedestal Drawers

Stackable Furniture Drawers

Base Pantry Pull Out Utensil Storage Cabinet