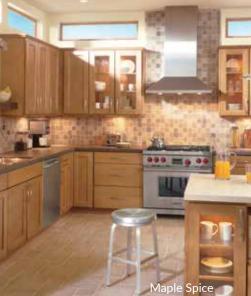

#### **Characteristics of Species**

Every material we offer has its own unique qualities and features. Choosing is just one more way you can get the exact performance and look you want.

Oak has a prominent grain. Light colored stains accentuate the color differences in its open and closed grain areas. Darker stains offer a more uniform appearance.

Maple has a fine grain. An exceptionally hard wood, its natural colors range from creamy white to light blonde to dark reddish brown. Darker stains reduce the natural color variations.

**Cherry** is closed-grained with occasional pin knots and variations. It ranges in color from pale yellow to deep reddish brown. Stains reveal its subtle variations, which tend to darken over time.