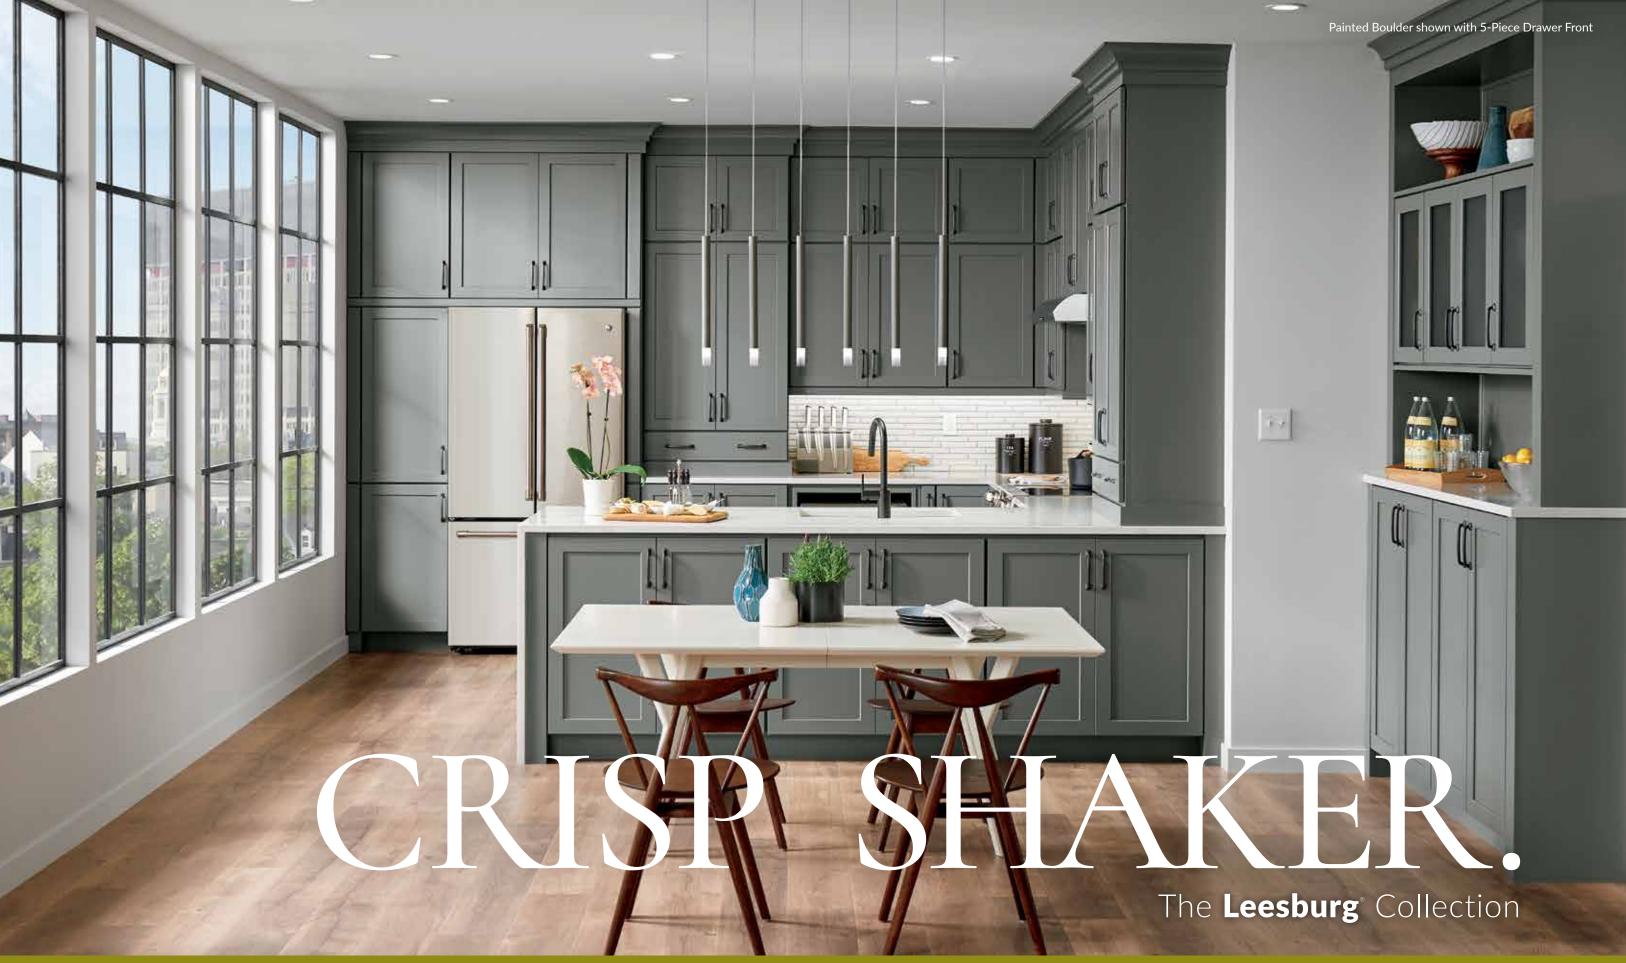

#### Leesburg

- Full overlay, with 2-1/4" frame doors
- Veneer recessed shaker panel\*
- Matching solid wood drawer front\*
- Can be enhanced with optional 5-piece drawer front