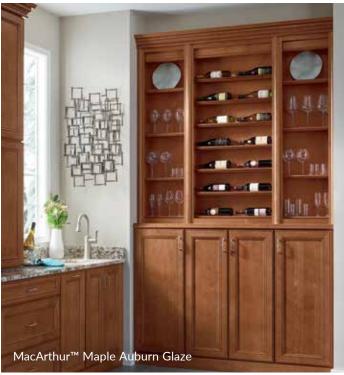

#### **MacArthur**

- Full overlay mitered
- Solid recessed panel\*
- 5-piece mitered solid wood drawer front\*