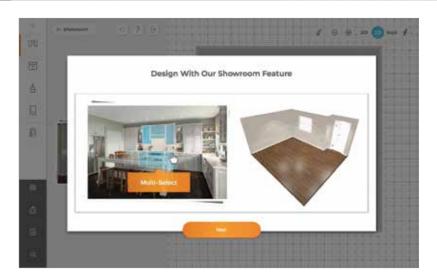

# Find great inspiration and helpful tools.

Visit woodmarkcabinetry.com.

See our full selection of accessories and options. Browse our inspiration gallery. View before and after photos. Check out detailed drawings, specifications and sizes. And use PROJECT — our fantastic new visualizer tool — to create your own 3D kitchen designs. It's all just a click away.

## PROJECT by American Woodmark\*

### With our innovative, simple-to-use visualizer tool, you can:

- Start with our inspirational photos.
- Pick your cabinet style and finish.
- Select your appliances.
- Customize your backsplash, countertop, paint and more.

It's as simple as click and drag to create detailed, 3D kitchen designs. Make as many designs as you want. Save them. Then share them with your local Home Depot kitchen designer – and your friends and family! From your desktop or laptop, visit **project.woodmarkcabinetry.com**.