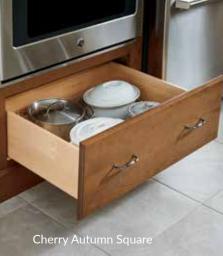

#### **Olmsted**

Cathedral

- Partial overlay Cathedral and Square doors
- Solid raised panel\*
- Matching solid wood drawer front\*