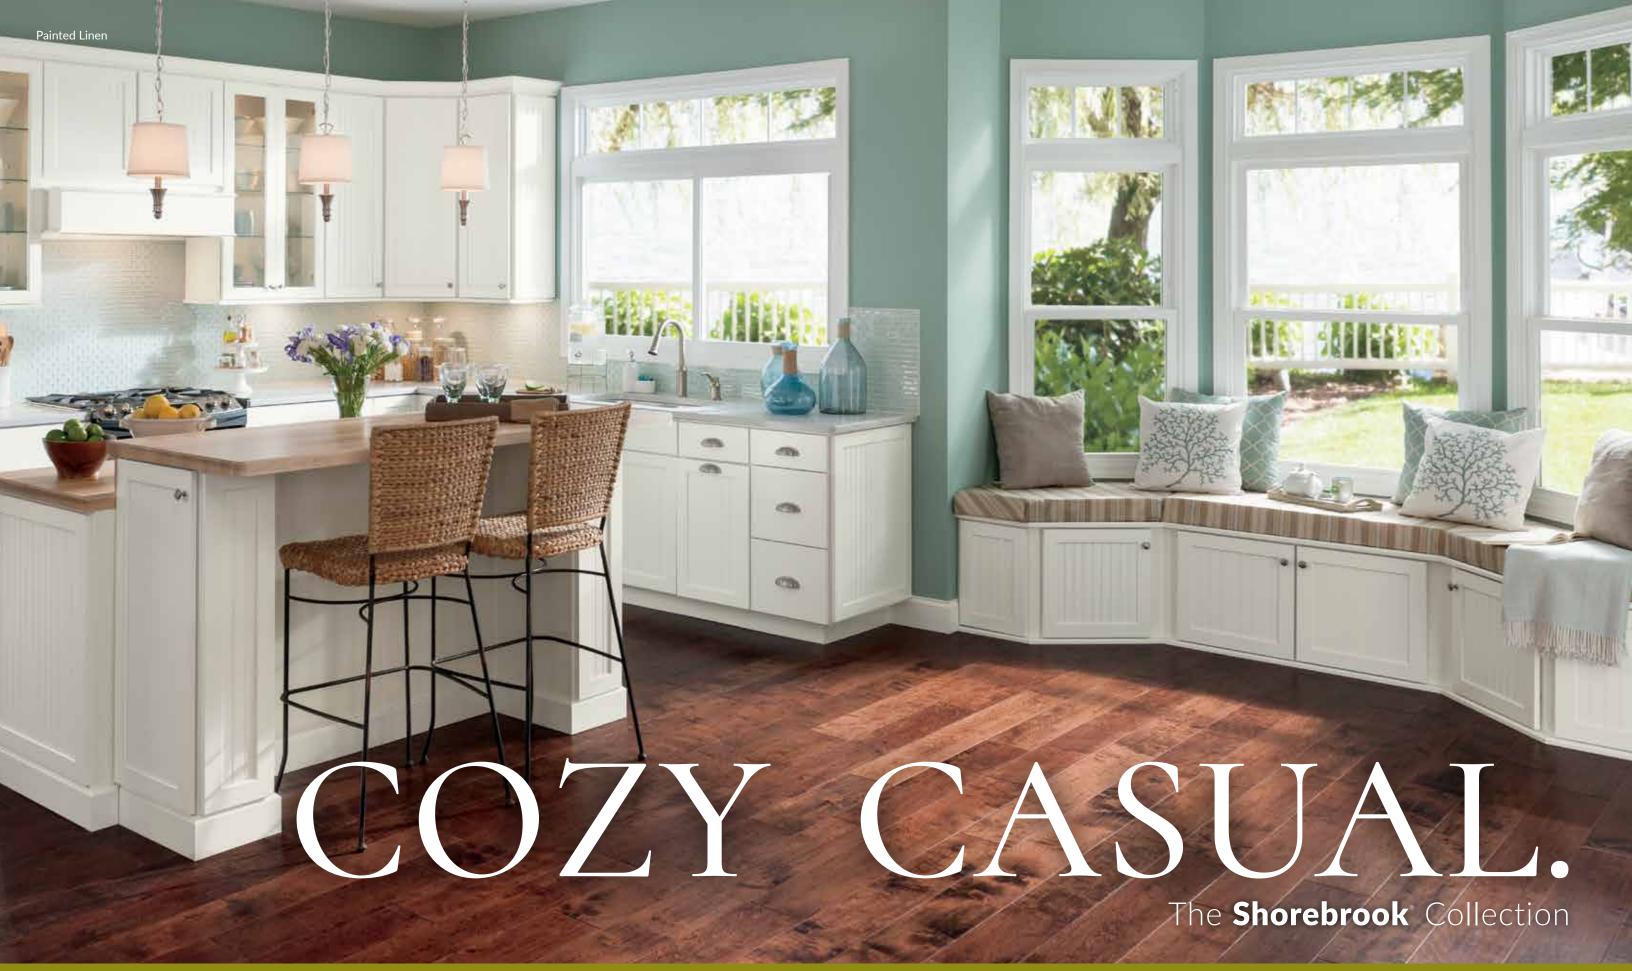

#### Charlottesville Shorebrook

- Full overlay doors
- Solid raised panel\*
- Matching solid wood drawer front\*
- Full overlay doors
- Solid recessed beadboard panel\*
- Matching solid wood drawer front\*