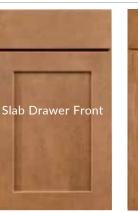

#### San Mateo

Partial overlay doors

Slab drawer fronts

Recessed shaker panel

- \*Painted finishes may blend engineered and natural materials for a more consistent product.
- \*\*Not available in Thermofoil