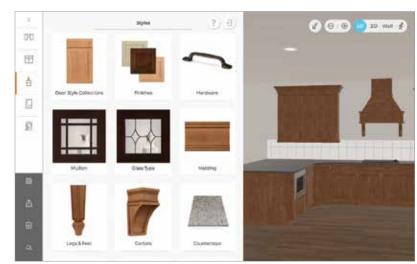

# Choose your look.

Selecting your door style is just the beginning. Here are options for paints, glazes and species—all choices that can affect your look in subtle or dramatic ways.

#### **Premium Finishes\***

Painted and glazed finishes bring a deeper richness and luxury to your cabinetry. These hand-applied finishes vary by style. More intricate cuts will show more dramatic effect.