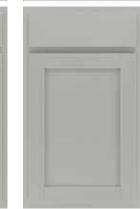

# Find your favorite.

Choose the door that fits your style. Then customize it with paints or finishes to achieve a look that's truly your own. With a little imagination and the right counters, flooring, lighting and accents—our collections can take on any look you want, from classic to casual to contemporary.

#### Reading

- Full overlay, with 3" frame doors
- Solid recessed shaker panel\*
- Matching solid wood drawer front\*
- Can be enhanced with optional 5-piece drawer front

#### Portola<sup>®</sup>

Solid raised panel\*

Matching solid wood drawer front\*

Can be enhanced with optional 5-piece drawer front\*\*

- Full overlay mitered

**Brookland** 

Veneer recessed panel

5-Piece