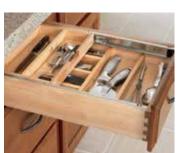

Base Pot and Pan Organizer

Pantry Roll Out Trays

Pantry Door and Swing Out Combination

Sink Base with Door Storage Units and Multi-Storage Shelf

Wood Tiered Cutlery Divider

Spice Drawer Insert

Base Tray Divider Pull Out Cabinet Base Pantry Pull Out Cabinet