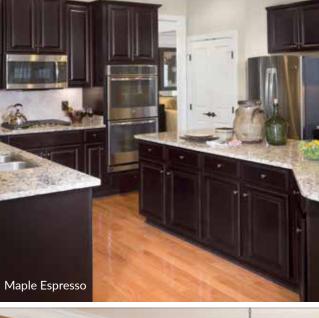

## VANITY COLLECTION with Silestone woodmarkcabinetry.com/vanity

AVAILABLE FINISHES: MAPLE: NATURAL · RYE · SPICE · COGNAC · TRUFFLE · ESPRESSO CHERRY: AUTUMN · SPICE · BORDEAUX · JAVA · SLATE

THERMOFOIL: STONE · LINEN · SILK

SPICE · MOCHA GLAZE · COGNAC · AUBURN GLAZE · TRUFFLE · ESPRESSO **CHERRY:** AUTUMN · SPICE · BORDEAUX · JAVA · SLATE **OAK:** HONEY · TAWNY

AVAILABLE FINISHES: **PAINTED:** HARBOR · STONE · BOULDER · LINEN · SILK · CASHMERE **MAPLE:** NATURAL · RYE · SPICE · COGNAC · TRUFFLE ·