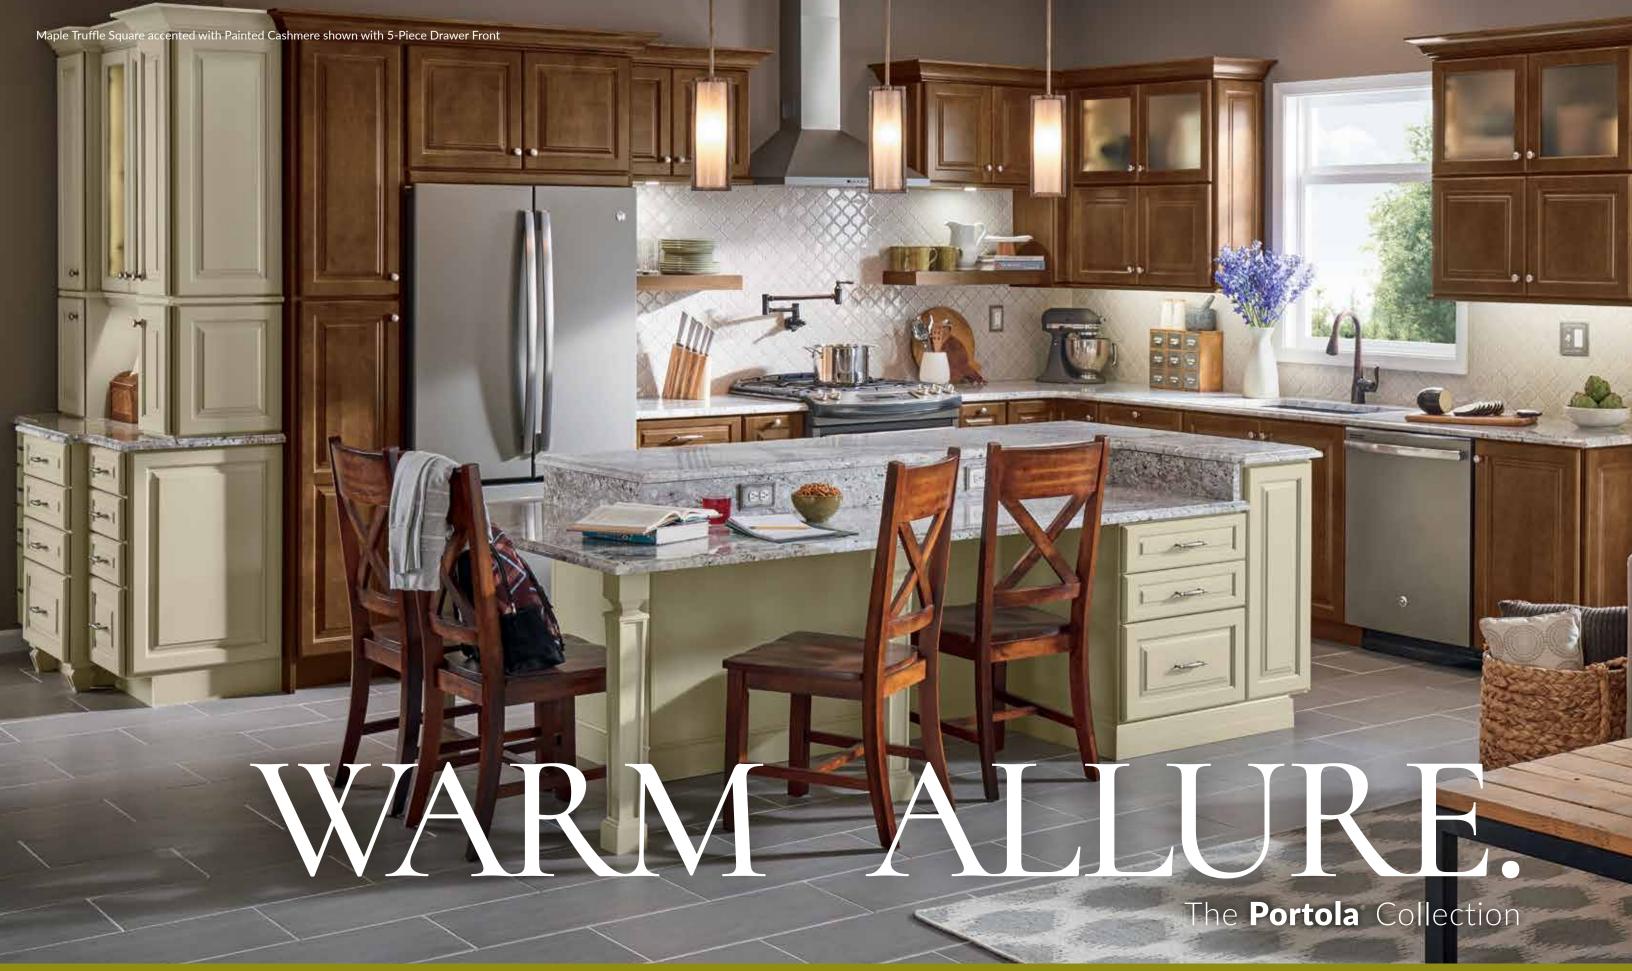

#### Portola<sup>®</sup>

Solid raised panel\*

Matching solid wood drawer front\*

Can be enhanced with optional 5-piece drawer front\*\*

- Full overlay mitered

**Brookland** 

Veneer recessed panel

5-Piece