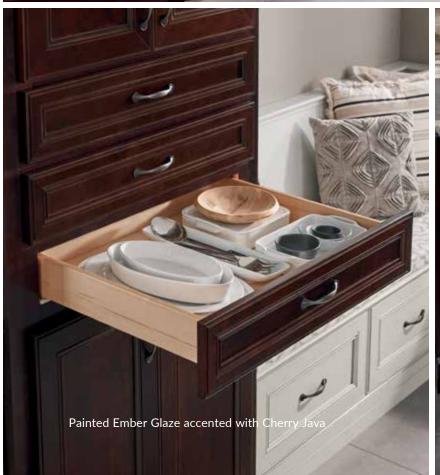

Full Height Base Cabinet with Roll Base Cabinet with Wastebasket

Get organized.

We've got a place for everything.

Use Pinterest to find the custom

storage your home needs.

Pedestal Drawers

Stackable Furniture Drawers