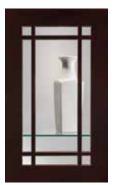

#### **Accent Doors and Glass Inserts**

Here are some excellent ways to add drama and achieve an open, airy look.

Open Frame Door

Mullion Frame Door

Horizontal Mullion Frame Door

Prairie Mullion Frame Door

Vintage Iron Aluminum Frame Door shown with Havana Glass

Vintage Iron glass insert options include Frosted, Frosted Umber and Havana.

Matching Interior comes standard on all glass door cabinets.

Afton Glass\*