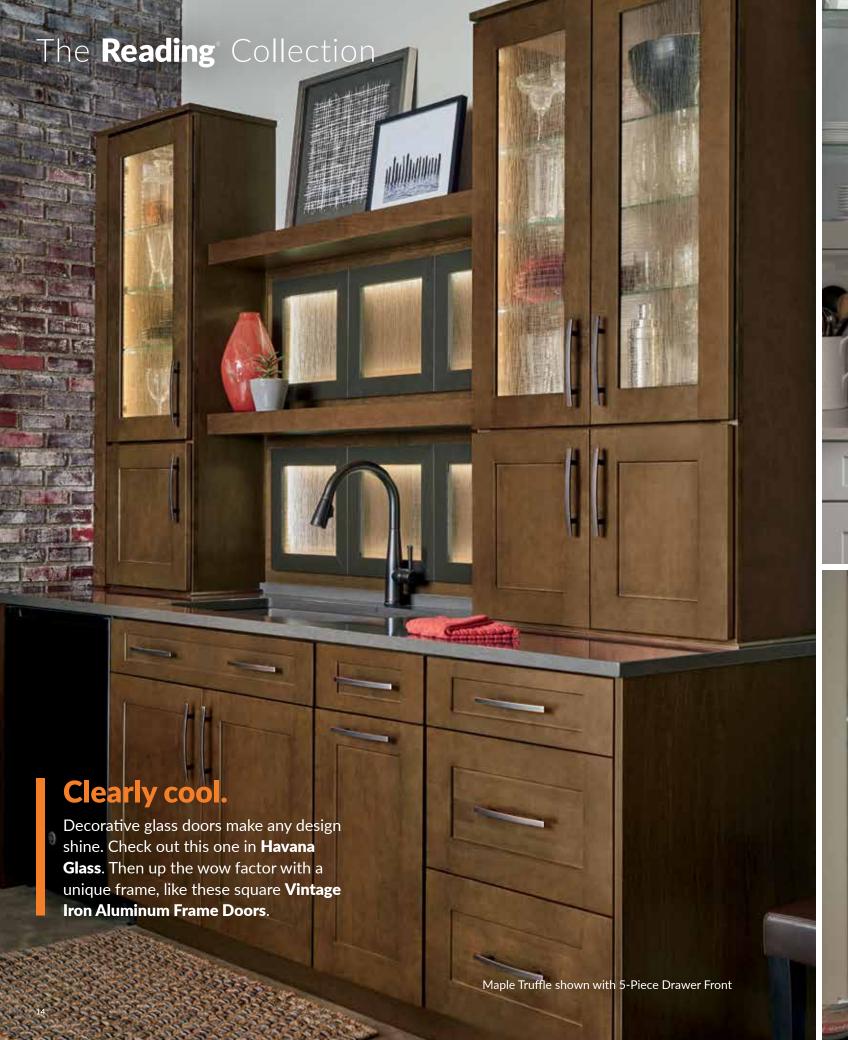

Vintage Iron Aluminum Frame Door shown with Havana Glass

Vintage Iron glass insert options include Frosted, Frosted Umber and Havana.

Matching Interior comes standard on all glass door cabinets.

Afton Glass\*

Radiance Glass

Havana Glass

Ribbed Glass

Twilight Glass

Woven Glass

Lucent Glass

\*Fincastle and Afton Artisan Glasses are handmade in the USA