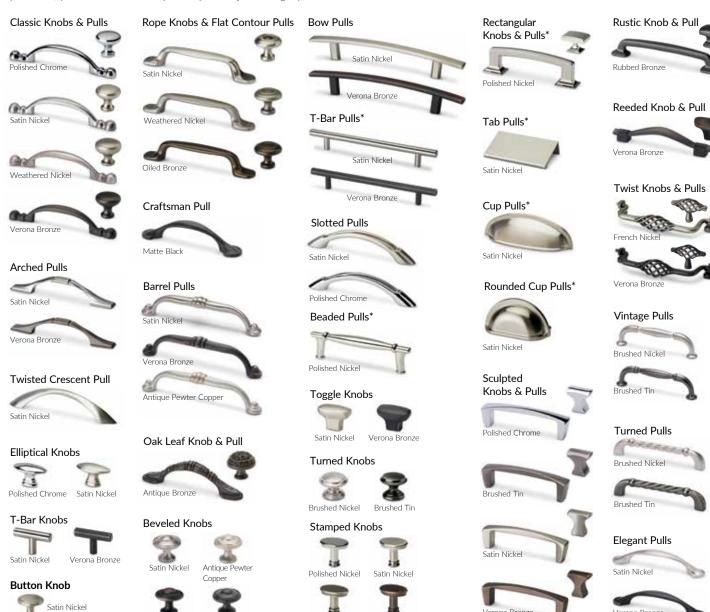

#### **Hardware Selections**

Accentuate your style with knobs and pulls in a wide variety of looks and finishes. Because they're grouped in three price tiers, you're sure to find the perfect piece at just the right price.