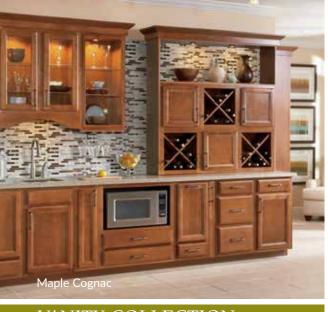

## VANITY COLLECTION with Silestone woodmarkcabinetry.com/vanity

AVAILABLE FINISHES: MAPLE: NATURAL · RYE · SPICE · COGNAC · TRUFFLE · ESPRESSO CHERRY: AUTUMN · SPICE · BORDEAUX · JAVA · SLATE

THERMOFOIL: STONE · LINEN · SILK

## VANITY COLLECTION with Silestone woodmarkcabinetry.com/vanity

AVAILABLE FINISHES: PAINTED: HARBOR · STONE · BOULDER · LINEN · SILK · CASHMERE MAPLE: NATURAL · RYE · SPICE · MOCHA GLAZE · COGNAC ·

AUBURN GLAZE · TRUFFLE **THERMOFOIL**: LINEN