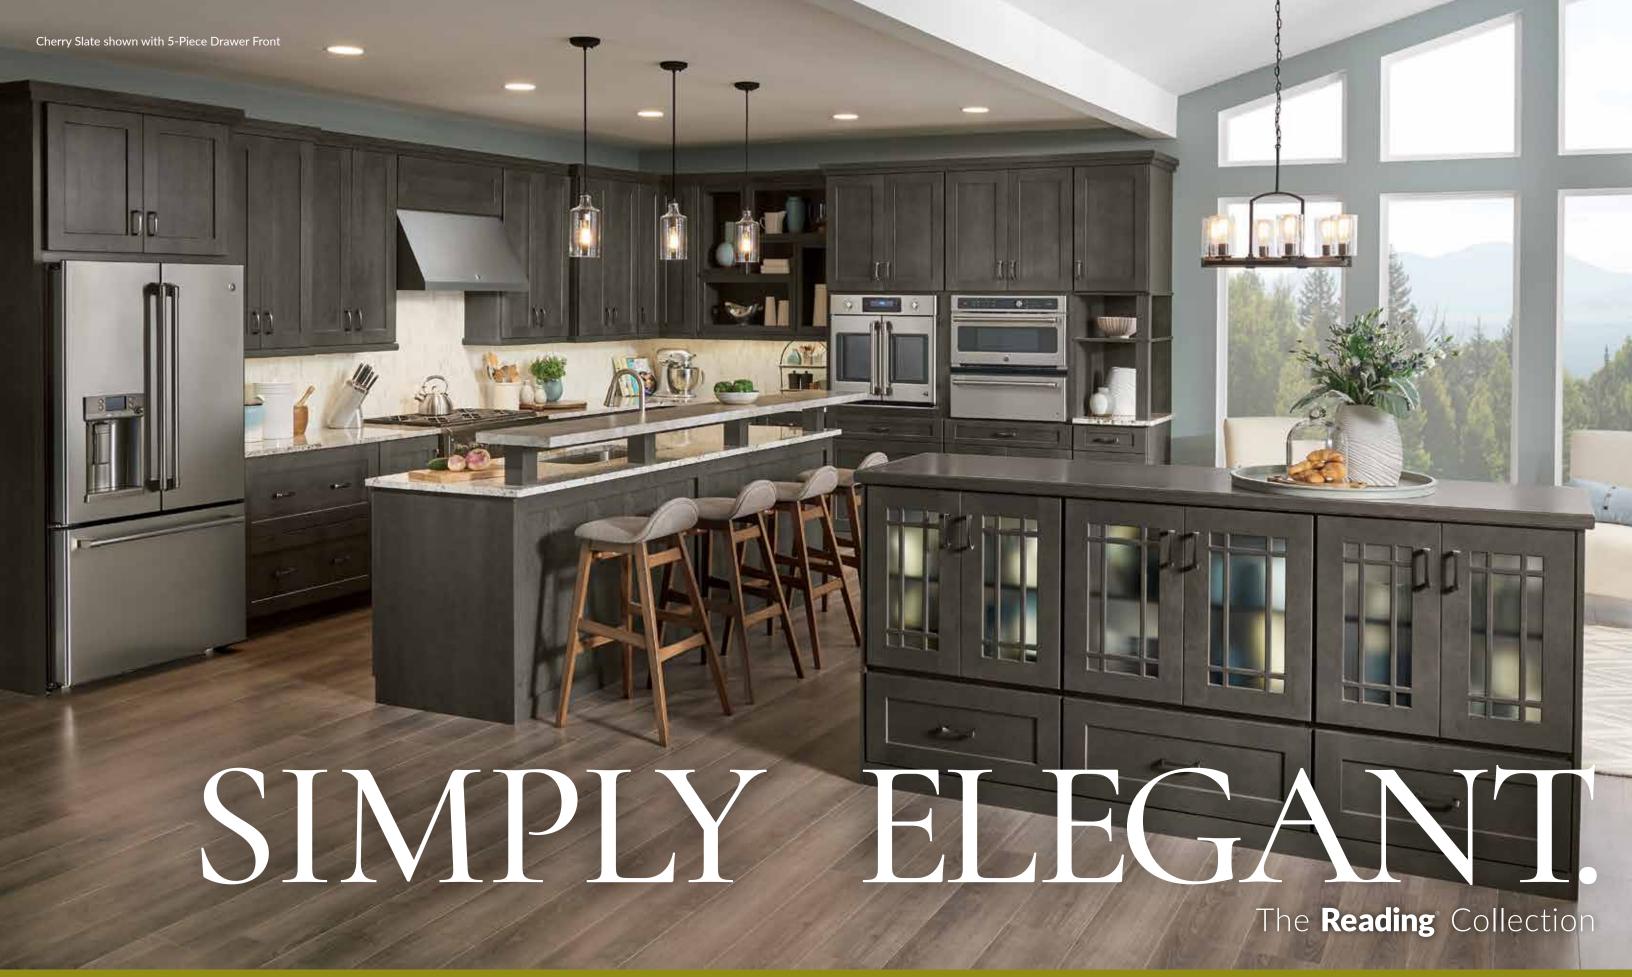

#### Reading

- Full overlay, with 3" frame doors
- Solid recessed shaker panel\*
- Matching solid wood drawer front\*
- Can be enhanced with optional 5-piece drawer front