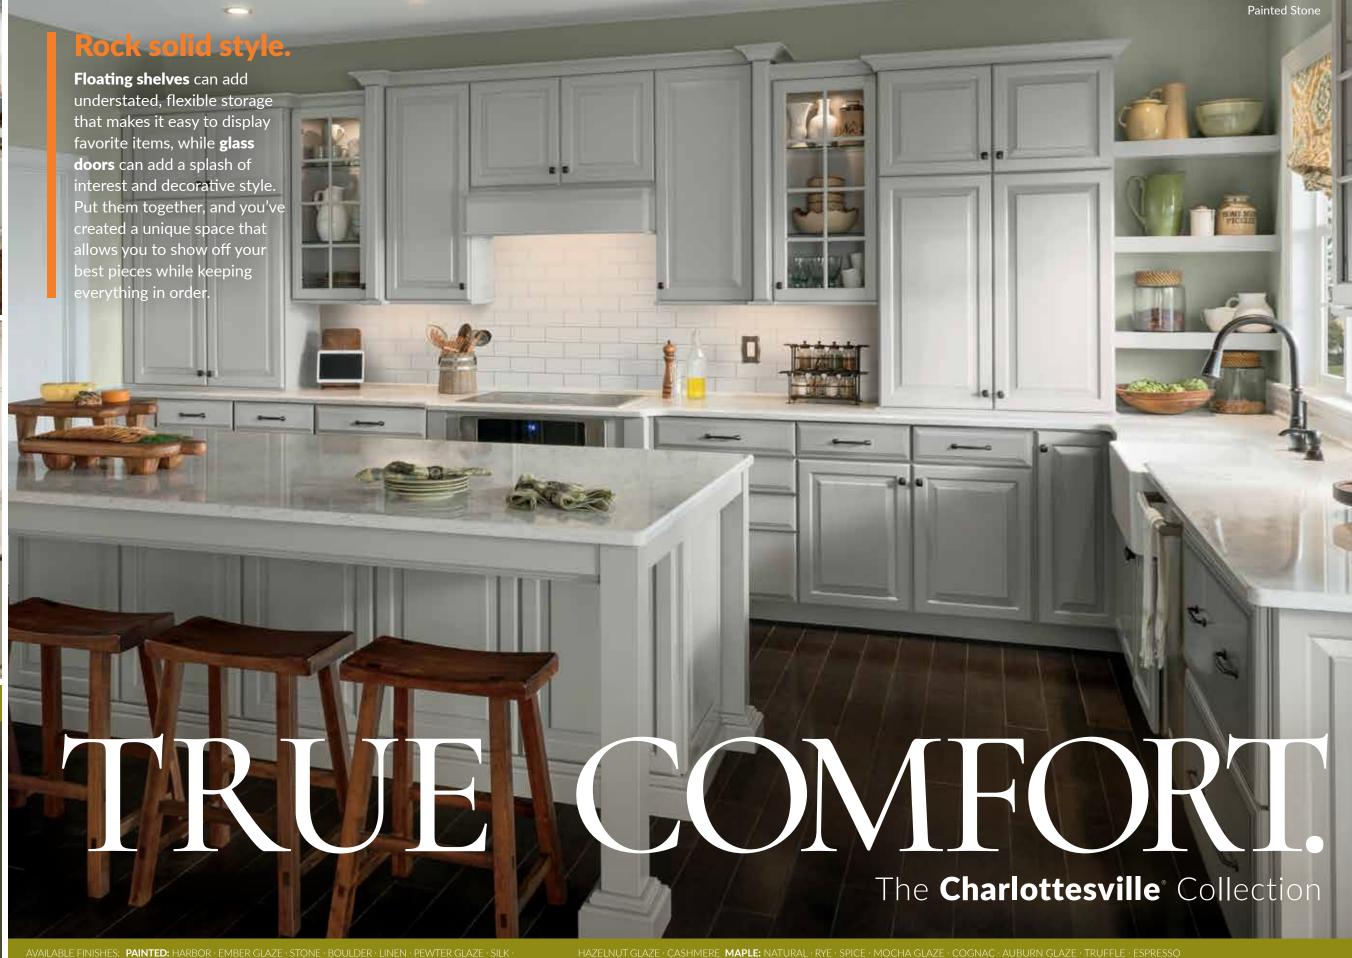

#### Charlottesville Shorebrook

- Full overlay doors
- Solid raised panel\*
- Matching solid wood drawer front\*
- Full overlay doors
- Solid recessed beadboard panel\*
- Matching solid wood drawer front\*