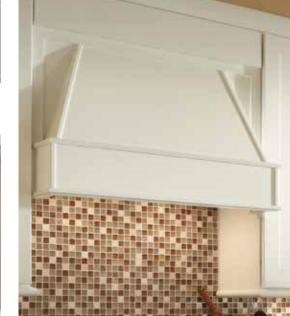

#### **Range Hoods**

Create an eye-catching focal point with one of our matching range hoods. They drop in easily and add a custom look above any stove or cooktop to make each kitchen unique. Choose a Tapered, Straight or Arched Valance style in a stand-alone or captured configuration.

Stand Alone Flat Panel Arched Valance Range Hood with 390 CFM Blower Choose a vented range hood exhaust fan in one of four blower types: 250 CFM, 390 CFM, 500 CFM or 960 CFM. Recirculating blowers and range hood liners are also available.

Stand Alone Raised Panel Arched Valance Range Hood

Captured Straight Valance Wall Range Hood

Captured Tapered Range Hood