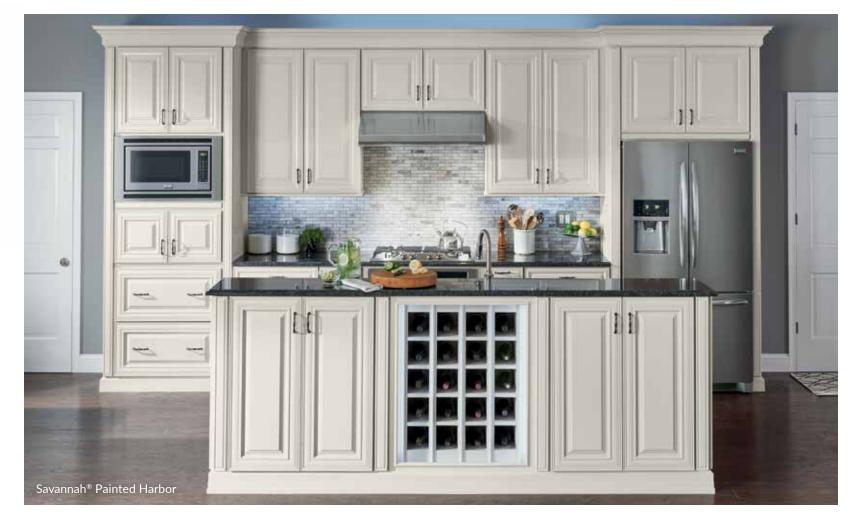

# Make a space that's so you.

Give it your style. Your colors. Your personal touch. Add the people you love, and you've turned a house into a home. **Start here for inspiration.** And find just-right styles at just-right prices.





#### Define your style.

Discover endless options for creating and customizing your dream kitchen with American Woodmark products using your Pinterest app. (Be sure you have the latest version!) When you see a circular image like this one, use the camera inside the app to hover over the image. We're excited to bring you even more ways to make your space your very own.

















- **Molding Stack**
- **Void Door Cabinets with Shaker Accent Molding**
- Flat Panel Arched Valance Range Hood
- Shaker Valance
- **Light Rail Molding**
- **Prairie Corbels**
- **Parker Decorative Leg**
- **Decorator Matching Doors**
- **Open Frame Doors with Clear Glass**

#### Get into the details.

Use your Pinterest camera to unlock an even wider selection of decorative details that can add a "wow" factor to your kitchen.

























### VANITY COLLECTION with Silestone



#### **Beautiful** bathrooms.

Our cabinets are for more than just kitchens. Open your Pinterest app to find inspiration for all corners of your home.























## VANITY COLLECTION with Silestone-woodmarkcabinetry.com/vanity











## VANITY COLLECTION with Silestone woodmarkcab