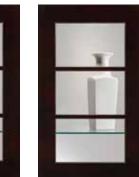

#### **Accent Doors and Glass Inserts**

Here are some excellent ways to add drama and achieve an open, airy look.

Open Frame Door

Mullion Frame Door

Horizontal Mullion Frame Door

Prairie Mullion Frame Door

Vintage Iron Aluminum Frame Door shown with Havana Glass

Vintage Iron glass insert options include Frosted, Frosted Umber and Havana.

Matching Interior comes standard on all glass door cabinets.

Afton Glass\*