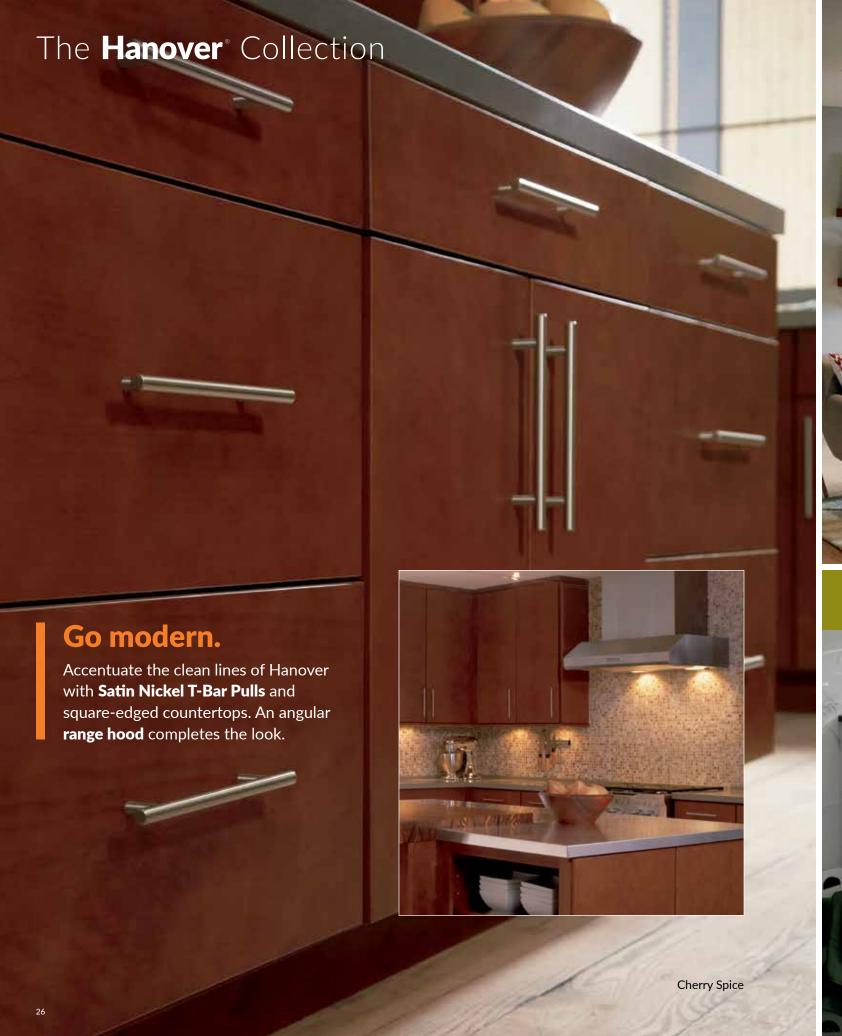

#### Hanover

- Full overlay doors
- Slab veneer panel with solid wood edge banding
- Matching veneer drawer front