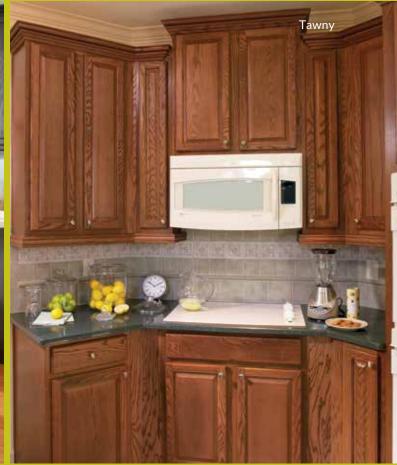

SPICE · MOCHA GLAZE · COGNAC · AUBURN GLAZE · TRUFFLE · ESPRESSO **CHERRY:** AUTUMN · SPICE · BORDEAUX · JAVA · SLATE **OAK:** HONEY · TAWNY

AVAILABLE FINISHES: **PAINTED:** HARBOR · STONE · BOULDER · LINEN · SILK · CASHMERE **MAPLE:** NATURAL · RYE · SPICE · COGNAC · TRUFFLE ·

ESPRESSO CHERRY: AUTUMN · SPICE · BORDEAUX · JAVA · SLATE

AVAILABLE FINISHES: MAPLE: NATURAL · RYE · SPICE · MOCHA GLAZE · COGNAC · AUBURN GLAZE · TRUFFLE · ESPRESSO CHERRY: AUTUMN · SPICE ·

BORDEAUX · JAVA · SLATE **OAK:** HONEY · TAWNY

#### VANITY COLLECTION with Silestone-

AVAILABLE FINISHES: PAINTED: HARBOR · EMBER GLAZE · STONE · BOULDER · LINEN · PEWTER GLAZE · SILK · HAZELNUT GLAZE · CASHMERE MAPLE: NATURAL · RYE ·

SPICE · MOCHA GLAZE · COGNAC · AUBURN GLAZE · TRUFFLE · ESPRESSO CHERRY: AUTUMN · SPICE · BORDEAUX · JAVA · SLATE OAK: HONEY · TAWNY