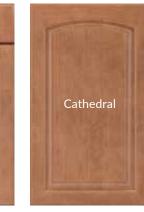

#### **Olmsted**

Cathedral

- Partial overlay Cathedral and Square doors
- Solid raised panel\*
- Matching solid wood drawer front\*