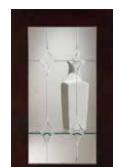

#### **Accent Doors and Glass Inserts**

Here are some excellent ways to add drama and achieve an open, airy look.

Open Frame Door

Mullion Frame Door

Horizontal Mullion Frame Door

Prairie Mullion Frame Door

Vintage Iron Aluminum Frame Door shown with Havana Glass

Vintage Iron glass insert options include Frosted, Frosted Umber and Havana.

Matching Interior comes standard on all glass door cabinets.

Afton Glass\*