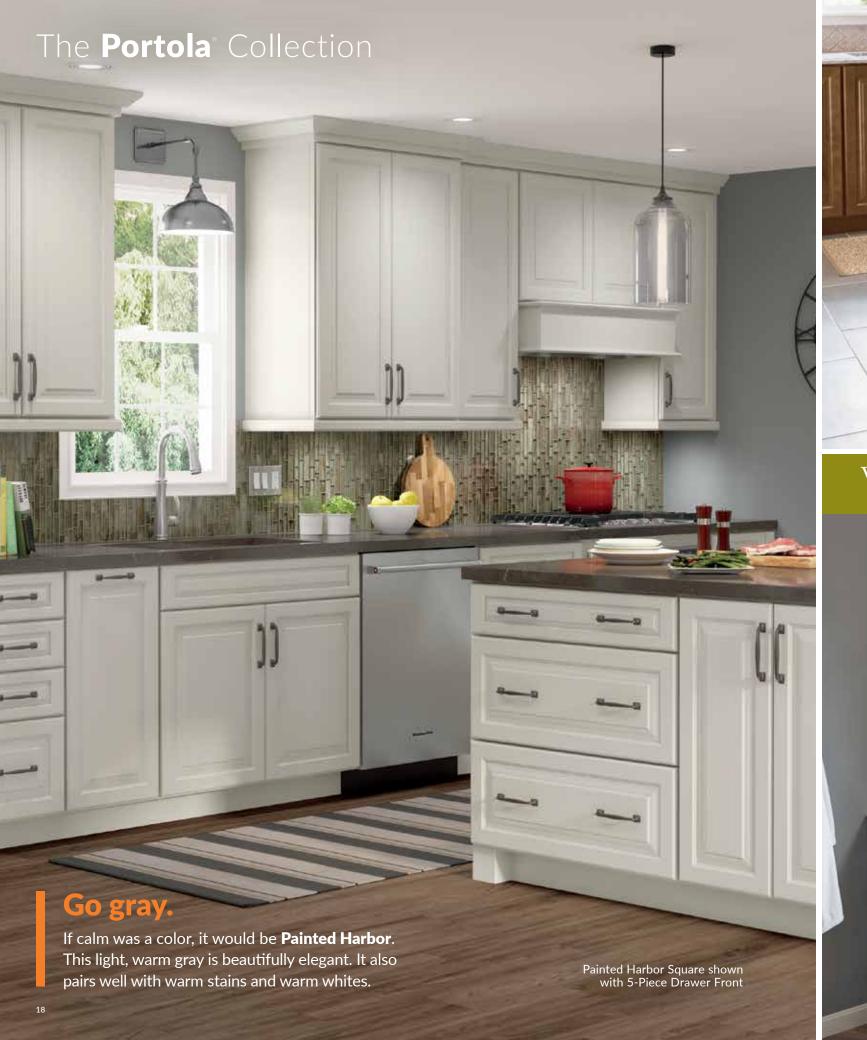

#### Portola<sup>®</sup>

Solid raised panel\*

Matching solid wood drawer front\*

Can be enhanced with optional 5-piece drawer front\*\*

- Full overlay mitered

**Brookland** 

Veneer recessed panel

5-Piece