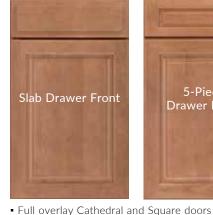

#### **Olmsted**

Cathedral

- Partial overlay Cathedral and Square doors
- Solid raised panel\*
- Matching solid wood drawer front\*