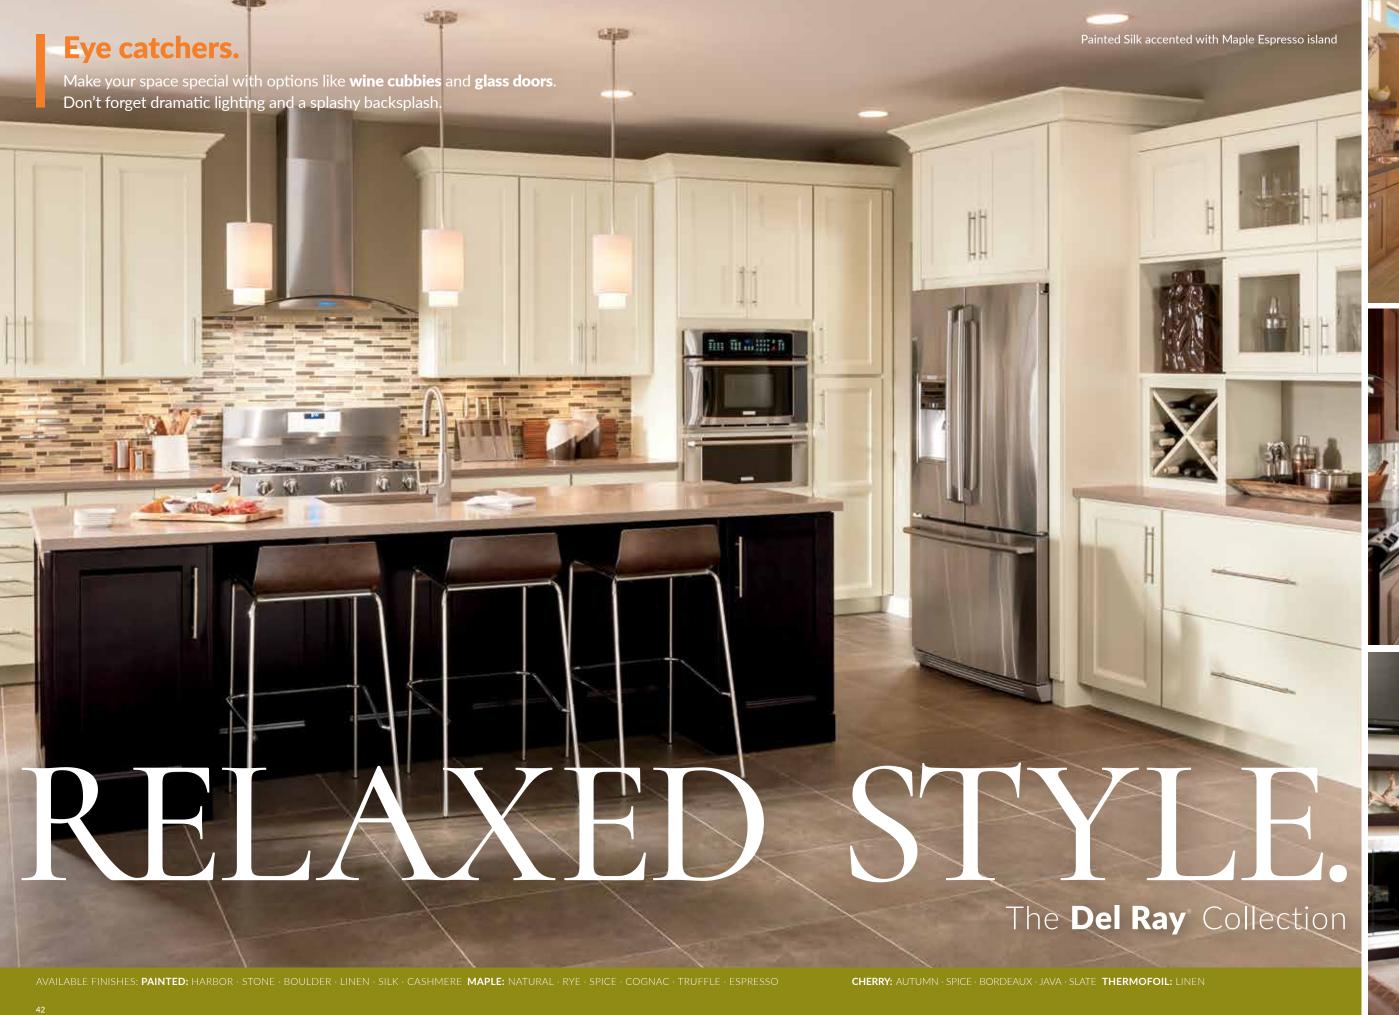

# Accessories make all the difference.

Personalize your space with decorative details. Add functionality with organization options. Here's a taste of what we offer. For more inspiration, visit woodmarkcabinetry.com/accessories.

#### **Range Hoods**

Create an eye-catching focal point with one of our matching range hoods. They drop in easily and add a custom look above any stove or cooktop to make each kitchen unique. Choose a Tapered, Straight or Arched Valance style in a stand-alone or captured configuration.

Stand Alone Flat Panel Arched Valance Range Hood with 390 CFM Blower Choose a vented range hood exhaust fan in one of four blower types: 250 CFM, 390 CFM, 500 CFM or 960 CFM. Recirculating blowers and range hood liners are also available.