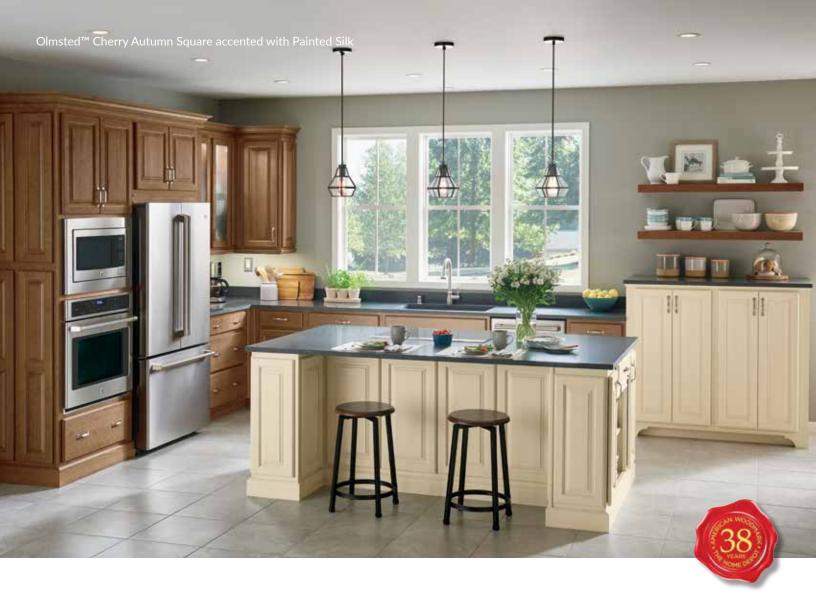

#### **Olmsted**

Cathedral

- Partial overlay Cathedral and Square doors
- Solid raised panel\*
- Matching solid wood drawer front\*