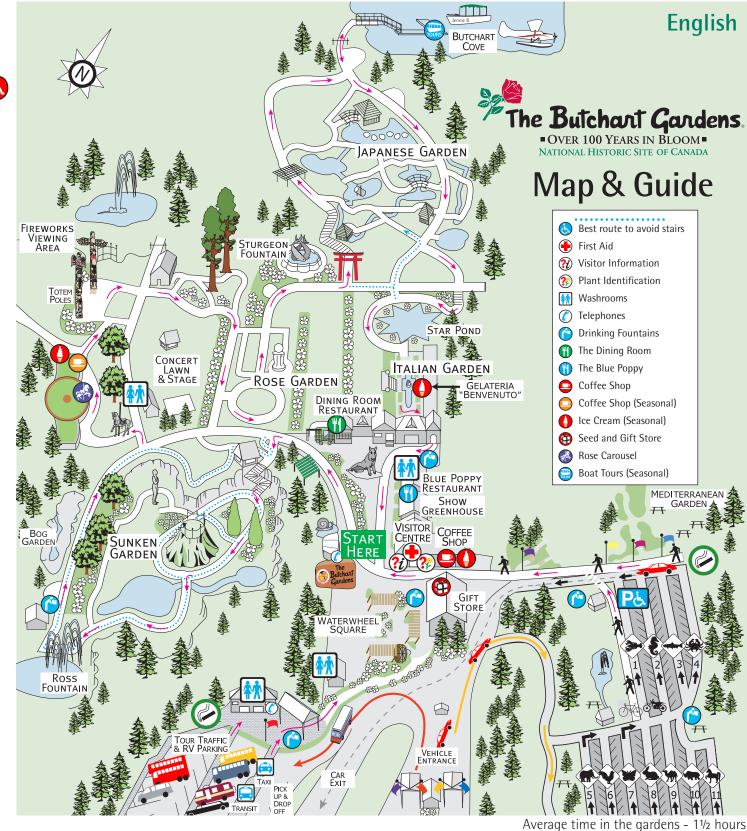

## Plant Identification Centre

Our staff are happy to answer horticultural questions. To maintain the graciousness of a private garden, we leave most plants unlabelled.

### Seed and Gift Store

Drawing from a wealth of local crafts people, we offer a treasure-trove of competitively priced souvenirs and gifts. Hand-packaging seed by Butchart Gardens staff has been maintained since the early 1920s.

#### The Dining Room Restaurant

Fine dining in the historic Butchart home. Enjoy Afternoon Tea all year long. Lunch and dinner served seasonally.

#### The Blue Poppy Restaurant

Cafeteria-style, offering moderately priced selections in a flower-filled conservatory setting. Hours vary seasonally.

#### The Coffee Shop

Ideal for a quick stop — sandwiches, pastries, specialty coffees and ice cream treats. Always Open.